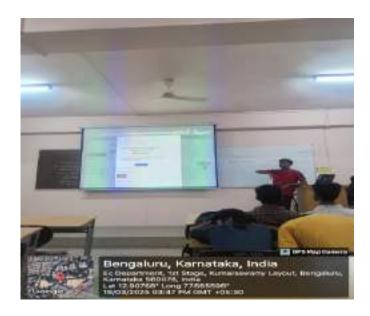

Data Privacy, Best Practices using Secure Browser & Phishing Awareness

Fig 1: Boucher of Data Privacy, Best Practices using Secure Browser & Phishing Awareness

Fig 2: Hitesh delivering the note

Fig 3: Hitesh delivering the note