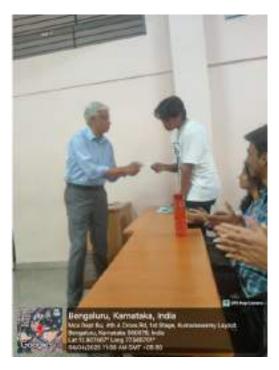

**Department: BCA** 

Date: 04.04.2025

**Photographs:** 

Photo 1 : SriNithya introducing the profiles of the speakers to the students.

Photo 2 : Mr.Vijay Mehta beginning his seminar.

Photo 3 : A reward for the correct answer given to Gautam a 4<sup>th</sup> Sem BCA student.