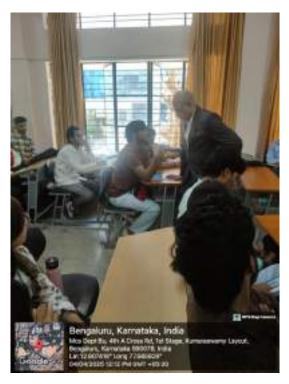

**Department: BCA** 

Date: 04.04.2025

**Photographs:** 

Photo 1 : SriNithya introducing the profiles of the speakers to the students.

Photo 2 : Mr.Vijay Mehta beginning his seminar.

Photo 3 : A reward for the correct answer given to Gautam a 4<sup>th</sup> Sem BCA student.

# Photo 4 : Opportunities in AI

Photo 5 : Mr.Vijay Mehta discussing with students.