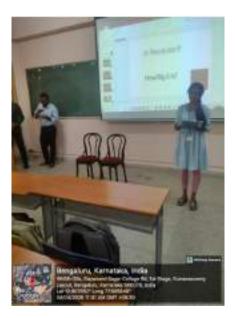

**Department: BCA** 

Date: 04.04.2025

**Photographs:** 

Photo 1 : SriNithya introducing the profiles of the speakers to the students.

Photo 2 : Mr.Vijay Mehta beginning his seminar.

Photo 3 : A reward for the correct answer given to Gautam a 4<sup>th</sup> Sem BCA student.