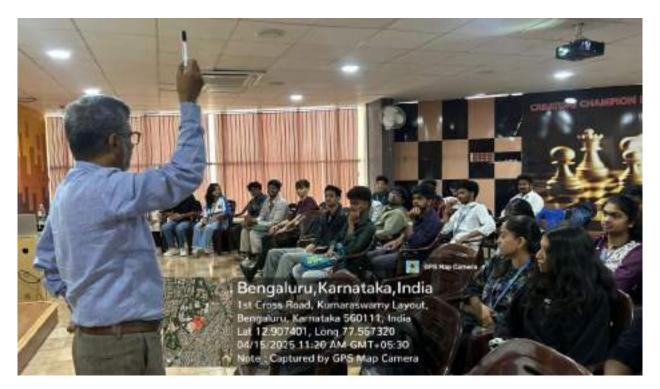

## Dayananda Sagar College of Arts, Science, and Commerce Internal Quality Assurance Cell

Placement Unit (Gamya) - "Problem Solving Skills "

Department: BCA Date of Report:15-04-2025

Photo 1- Actively Participated in Group Activity

photo 2 - Speaker's Explaination

**Photo 3- Students Particippation** 

Photo 4- Activity Given to individual Participants