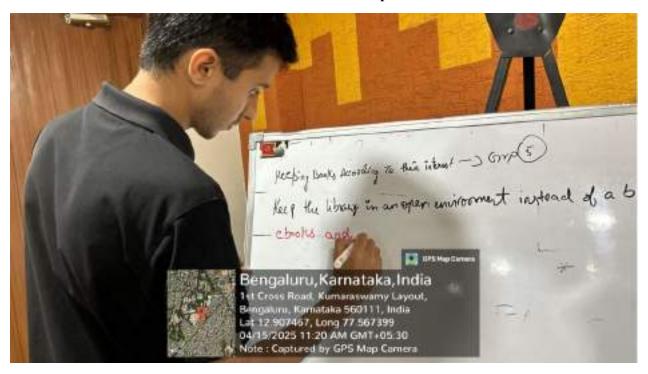

## Dayananda Sagar College of Arts, Science, and Commerce Internal Quality Assurance Cell

Placement Unit (Gamya) - "Problem Solving Skills "

Department: BCA Date of Report:15-04-2025

Photo 1- Actively Participated in Group Activity

photo 2 - Speaker's Explaination

**Photo 3- Students Particippation** 

Photo 4- Activity Given to individual Participants