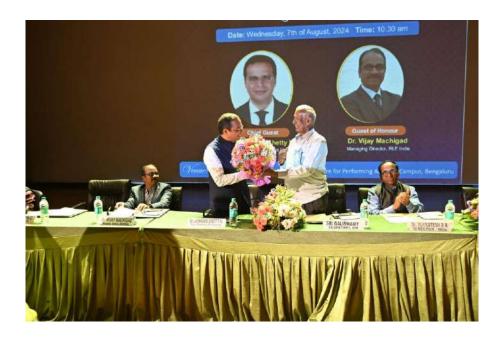

Pic(1)- Introduction to the chief guest

Pic(2) - Welcome to the chief guest

Pic(3) - Honorable secretary welcomes the chief guest

Pic(4) - Students keenly listening to VC - Bangalore university