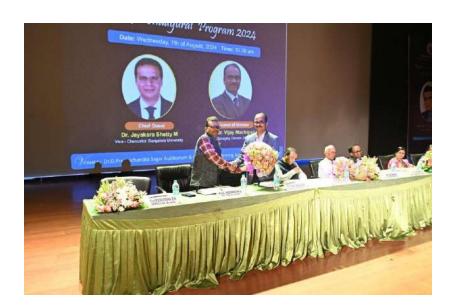

# Invites you all to the UG Inaugural Program 2024

#### **Chief Guest**

Dr. Jayakara Shetty M

Vice - Chancellor, Bangalore University

#### **Guest of Honor**

Dr. Vijay Machigad

Managing Director, RLE India

### Presided by

Ms. Tintisha H Sagar Joint Secretary

Ms. Natasha H Sagar Joint Secretary Mr. Rohan Prem Sagar Joint Secretary

Mr. Nishan H Sagar Joint Secretary

Shri. Galiswamy Secretary, DSI

Date: Wednesday, 7th of August, 2024 | Time: 10.30 AM

Venue: Dr.D.Premachandra Sagar Auditorium & Centre for Performing Arts, DSI Campus, Bengaluru

Staff HODs'

Director

Principal

Pic(1)- Introduction to the chief guest

Pic(2) - Welcome to the chief guest

Pic(3) - Honorable secretary welcomes the chief guest

Pic(4) - Students keenly listening to VC - Bangalore university