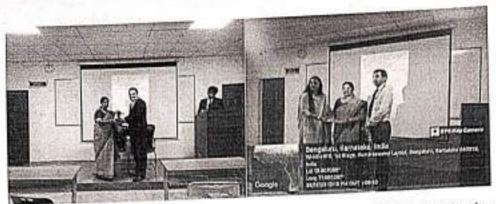

Welcome to speaker

Felicitation to speaker

Speaker rendering the talk

Participants attending the session

Interaction with participants

A clipping from 'AgniVarsha'Movie