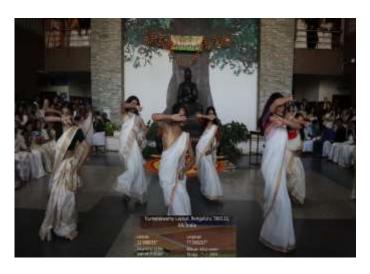

# POOKALAM

VENUE: BUDDHA STATUE, BUILDING NO.13
TIME:2PM DATE:20th SEPTEMBER

Photo 1:

**Photo 2: Group Dance** 

**Photo 3: Participants Singing Song** 

**Photo 4: Participant decorating Pookalam** 

**Photo 5: Ramp Walk by Students** 