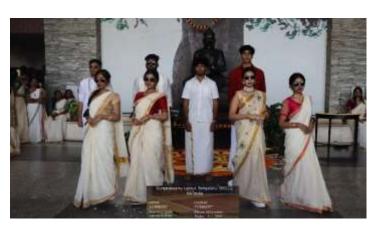

# POOKALAM

VENUE: BUDDHA STATUE, BUILDING NO.13
TIME:2PM DATE:20th SEPTEMBER

Photo 1:

**Photo 2: Group Dance** 

**Photo 3: Participants Singing Song** 

**Photo 4: Participant decorating Pookalam** 

**Photo 5: Ramp Walk by Students** 