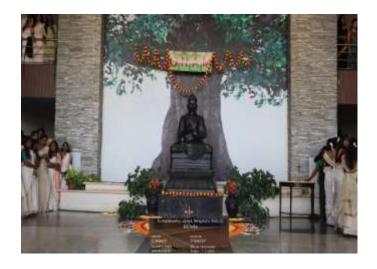

# POOKALAM

VENUE: BUDDHA STATUE, BUILDING NO.13
TIME:2PM DATE:20th SEPTEMBER

Photo 1:

**Photo 2: Group Dance** 

**Photo 3: Participants Singing Song** 

**Photo 4: Participant decorating Pookalam** 

**Photo 5: Ramp Walk by Students** 