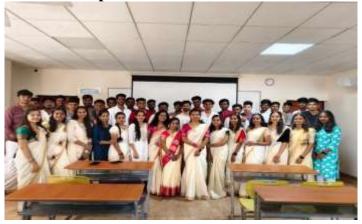

|  |  |  |  |  |



**Event Coordinator** 

IQAC Coordinator

Principal

Deyanande Sager Fluir que et ente, Ser la la la companyante, Kumara de la la la la companyante (no companyante



#### DAYANANDA SAGAR COLLEGE OF ARTS, SCIENCE AND COMMERCE



Shavige Malleshwara Hills, Kumaraswamy Layout- 560078



# POOKALAM



VENUE: BUDDHA STATUE, BUILDING NO.13
TIME:2PM DATE:20th SEPTEMBER

Photo 1:



**Photo 2: Group Dance** 



**Photo 3: Participants Singing Song** 



**Photo 4: Participant decorating Pookalam** 



**Photo 5: Ramp Walk by Students** 



Photo 6:Group Photo with 1st Year B.Com



## Dayananda Sagar college of Arts science and Commerce Shavige Malleshwara Hills, 1st Stage, Kumaraswamy Layout, Bengaluru, Karnataka 560078

### Cultural committee (AMEYA) & Student Activity cell (SANCHALANA)

#### POOKALAM - 2024

Onam Celebration attendance sheet

B. Com

| SLpo | Name               | UUCMS                   | Class & Section | Signature     |
|------|--------------------|-------------------------|-----------------|---------------|
| 1    | Pragna Perlik co   | U03C323C0207            | III D'          | Pur           |
| 2    | Devik c            | U03672860109            | TIL 'P'         | Der           |
| 3    | Ralcahilha M       | U030T2 300381           | TU P "          | 7-            |
| 4    | Rakahitha M        | U03 CT 23 C0093         | TO A.