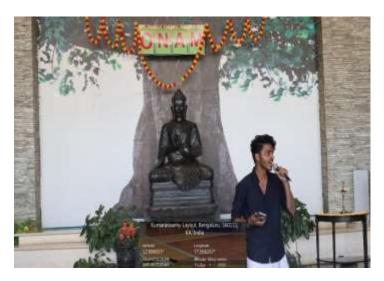

# POOKALAM

VENUE: BUDDHA STATUE, BUILDING NO.13
TIME:2PM DATE:20th SEPTEMBER

Photo 1:

**Photo 2: Group Dance** 

**Photo 3: Participants Singing Song** 

**Photo 4: Participant decorating Pookalam** 

**Photo 5: Ramp Walk by Students** 