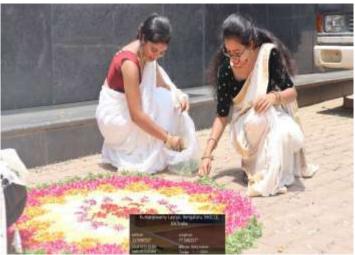

# POOKALAM

VENUE: BUDDHA STATUE, BUILDING NO.13
TIME:2PM DATE:20th SEPTEMBER

Photo 1:

**Photo 2: Group Dance** 

**Photo 3: Participants Singing Song** 

**Photo 4: Participant decorating Pookalam** 

**Photo 5: Ramp Walk by Students** 