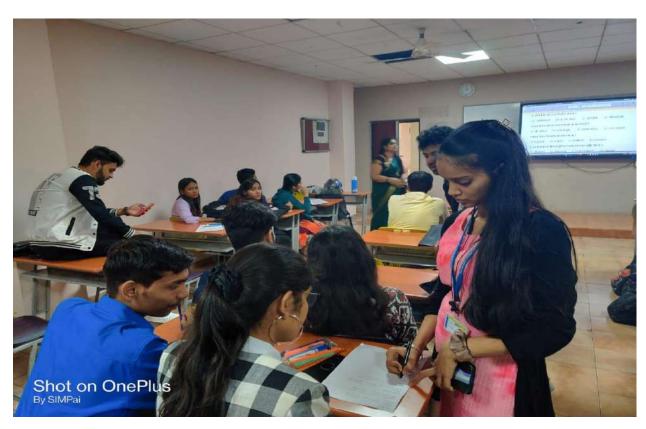

Hindi students of 1<sup>st</sup>, 2<sup>nd</sup> and 3<sup>rd</sup> year. where actively participated and show cased their talent.

The event was held at 1<sup>st</sup> floor in room number 204, the program was started by Boomika the student of BBA 2<sup>nd</sup> year at 2:00 pm, After that Dr. Chiluka puspahata addressed the students by providing them the rules and regulation which even includes the time limit, later the student coordinator addressed and welcomes the students.

In Funthakshri competition the students were around 20 teams each team includes 2 students. from BBA and B.com  $1^{st}$   $2^{nd}$  and  $3^{rd}$  year.

The event was coordinated by President- Makrand Vaman Patil Vice-President –Puspha Sharma Secretary- Boomika stage committee head- Harsh Media-Ronik