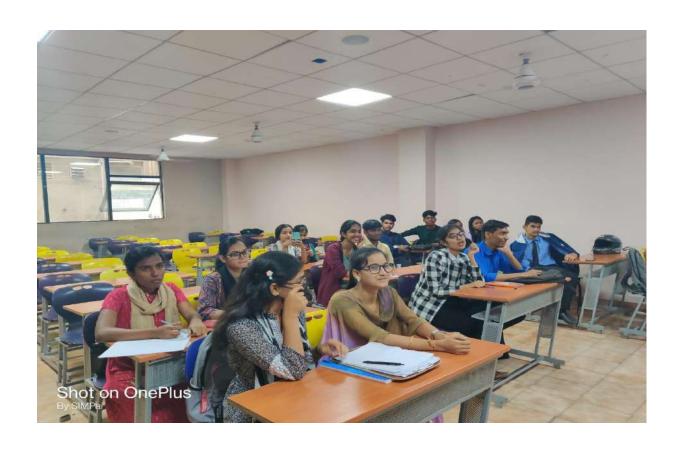

Hindi students of 1<sup>st</sup>, 2<sup>nd</sup> and 3<sup>rd</sup> year. where actively participated and show cased their talent.

The event was held at 1<sup>st</sup> floor in room number 204, the program was started by Boomika the student of BBA 2<sup>nd</sup> year at 2:00 pm, After that Dr. Chiluka puspahata addressed the students by providing them the rules and regulation which even includes the time limit, later the student coordinator addressed and welcomes the students.

In Funthakshri competition the students were around 20 teams each team includes 2 students. from BBA and B.com  $1^{st}$   $2^{nd}$  and  $3^{rd}$  year.

The event was coordinated by President- Makrand Vaman Patil Vice-President –Puspha Sharma Secretary- Boomika stage committee head- Harsh Media-Ronik