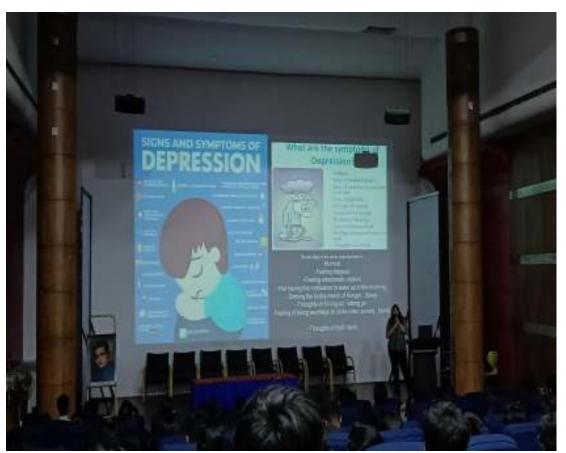

Department: BCA Date: 14/10/2022

Photo – 1
Introductory session of the workshop.

Session taken over by the speaker.

Photo -2

Photo -3
Participants

Photo -4

Q &A session of the workshop.