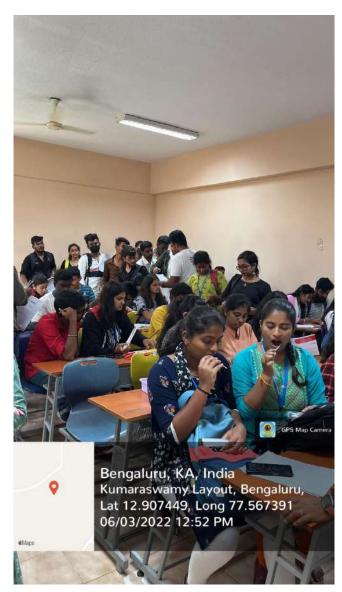

### Photos:

1. Introduction about guest

2 Students taking Swab Test

# WORLD BLOOD CANCER DAY – AWARENESS PROGRAM TSR CELL

DATE: 03-06-2022

TIME: 10.00AM ONWARDS

### WORLD BLOOD CANCER DAY - AWARENESS PROGRAM

DATE: 03-06-2022

TIME: 10.00AM ONWARDS