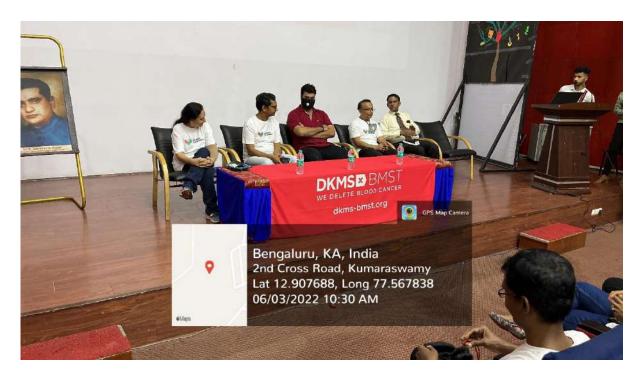

### Photos:

1. Introduction about guest

2 Students taking Swab Test

# WORLD BLOOD CANCER DAY – AWARENESS PROGRAM TSR CELL

DATE: 03-06-2022

TIME: 10.00AM ONWARDS

### WORLD BLOOD CANCER DAY - AWARENESS PROGRAM

DATE: 03-06-2022

TIME: 10.00AM ONWARDS