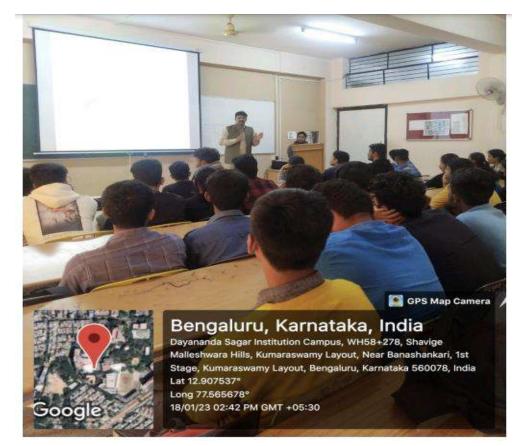

Department: BCA Date: 18/01/2023

The "Bhaasha Kalike: Vaidhaanikate" Seminar was organized by Department of Computer Applications on 18/01/2023 from 2:00PM-3:00PM in room No-208 to 3rd SEM BCA Kannada students. The seminar started with a Welcome Speech by Prof.Meenakshi N P, Assistant Professor of Kannada. On the above mentioned date a guest lecture was delivered by Mr.Ramesh M (MA. B.ED., M.PHIL. K-SET [PH.D]) Principal of Gnanajyothi Evening PU College. He spoke about the importance of all the languages especially Kannada. He taught about the process of learning and practicing the language and gave a brief introduction about Kannada syllabus of BCA III SEM. The students were keen to learn from the lecture and were inspired from the session. The session was interactive and ended with a Q&A session.

1. Brochure

2. Speaker

3. All 3<sup>rd</sup> SEM Kannada Students