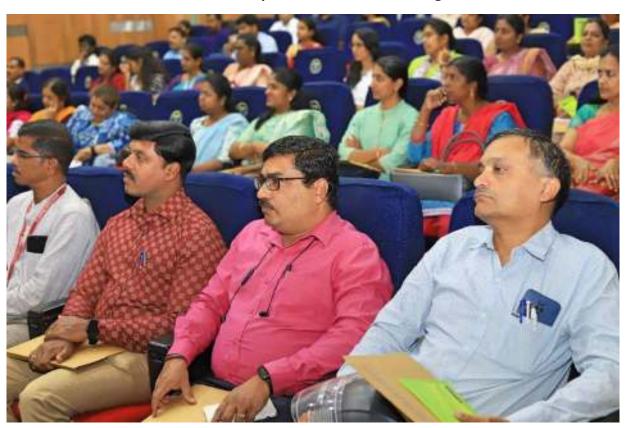

# Dayananda Sagar College of Arts, Science, and Commerce Department of Computer Applications - BCA Syllabus Orientation Program on "Data Analytics" Event Photographs

Department: BCA Date: 04-12-2023

1. Inauguration

2. Welcome the Speaker

3. Resource Person addressing the gathering

4. Participants from various colleges

**5.** Participants from various colleges

**6.** Participants from various colleges

The second secon Department of Computer Applications-BCA