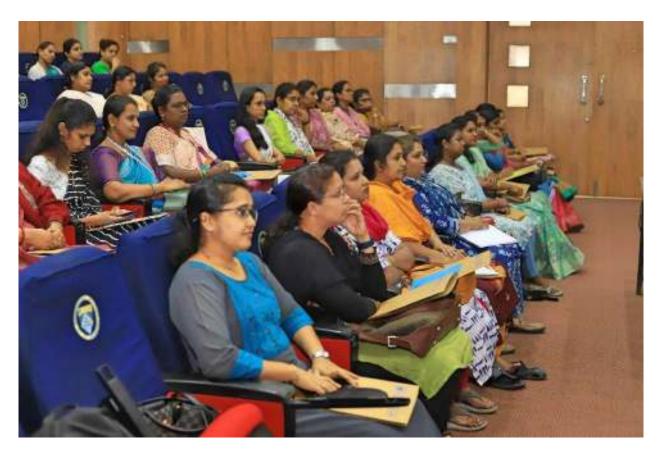

# Dayananda Sagar College of Arts, Science, and Commerce Department of Computer Applications - BCA Syllabus Orientation Program on "Data Analytics" Event Photographs

Department: BCA Date: 04-12-2023

1. Inauguration

2. Welcome the Speaker

3. Resource Person addressing the gathering

4. Participants from various colleges

**5.** Participants from various colleges

**6.** Participants from various colleges

The second secon Department of Computer Applications-BCA