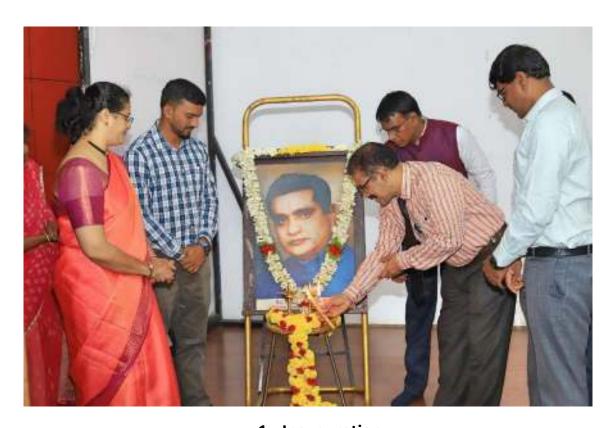

# Dayananda Sagar College of Arts, Science, and Commerce Department of Computer Applications - BCA Syllabus Orientation Program on "Data Analytics" Event Photographs

Department: BCA Date: 04-12-2023

1. Inauguration