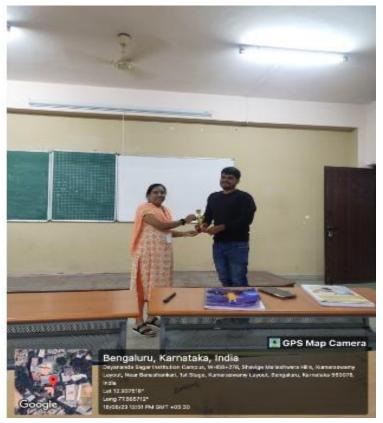

Department: BCA Date: 16/08/2023

Photo -1

Photo-2

Photo-3

Photo-4

**Photo-5 All Essay participants** 

Photo-6 =1<sup>st</sup> Prize Sarvin Yadav (I BCA)

Photo-7 II Prize Shreya Lakshmi R(I BCA)

## EVENT NAME: Essay Writing on Independence day

DATE: 16-08-2023

| SL.NO | REGNO            | STUDENT NAME | COURSE & SEM | PRIZE |   |
|-------|------------------|--------------|--------------|-------|---|
| 1     | Sarvin Yadav     | U03CJ23S0093 | I BCA        | 1     | ~ |
| 2     | Shreya lakshmi R | U03CJ23S0098 | I BCA        | 11    | ^ |