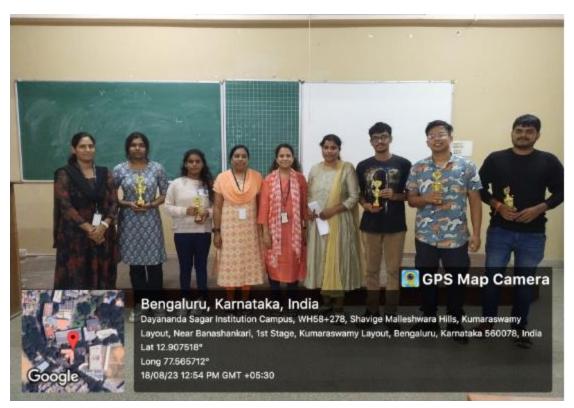

**Photo-8 All Winners and Runners** 

Bhareya Labehmi, R TOA SEM. ESSAY WRITTING Introduction: Independence day is not just a day in Calendos, 7-+ is an emotion, an expression of Leoth Goswans E. Rejoics. This is a Special day on which we semember the great struggle and People exposes their Patriothers. On this day, INDIA. After all, the couley Powrides food, Sholler, Secusity etc., Just Pike as a mother. Contest: Indepense day is obsoured a celebrated on Jugust 15th every year. It is marked as National Pestival. India got indehendence of 1947 ferom 1987 years it was made after a great sternage of Doo Full. On August 15th 1947 the Boutish Dog came Han & over Indian Tou-colour Rog was influenced. The Buitish Colonizons Wese very Course, they Killed moore the 10 General Indiana & looted 45 terlien dollnes. The British colonizers treater Indians as slaves. Our great Indlan fewarm Aghter like Mahatma gandhe, Bhogat Ligh, Buleach Chandera bose berough exempled to get fererdon from Bout i'shous. Forcedom Afghtere like Ribarh Chander bose, Bhagat Brigh saised their arms against the colorized wareach come of the friedom