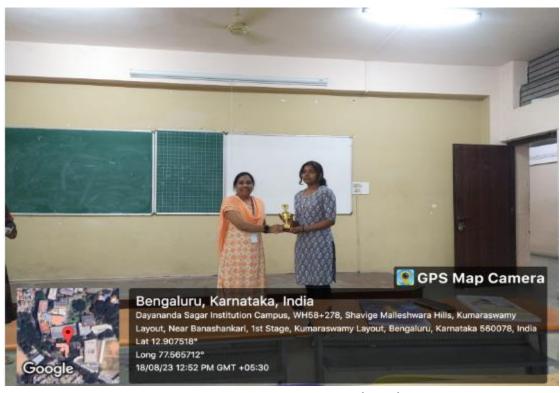

Department: BCA Date: 16/08/2023

Photo -1

Photo-2

Photo-3

Photo-4

**Photo-5 All Essay participants** 

Photo-6 =1<sup>st</sup> Prize Sarvin Yadav (I BCA)

Photo-7 II Prize Shreya Lakshmi R(I BCA)

## EVENT NAME: Essay Writing on Independence day

DATE: 16-08-2023

| SL.NO | REGNO            | STUDENT NAME | COURSE & SEM | PRIZE |   |
|-------|------------------|--------------|--------------|-------|---|
| 1     | Sarvin Yadav     | U03CJ23S0093 | I BCA        | 1     | ~ |
| 2     | Shreya lakshmi R | U03CJ23S0098 | I BCA        | 11    | ^ |