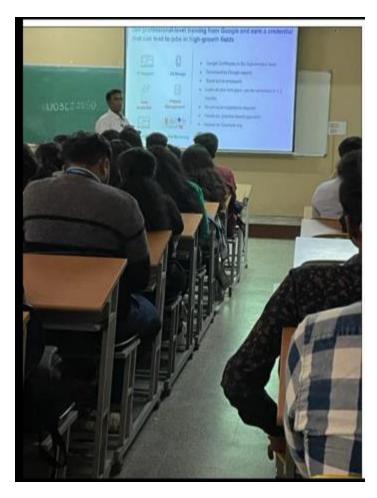

## **Photographs:**

Pic 1: Mr.JamesformCode Mitra explaining about Ethnus

Pic 2: Mr.James addressing students

Pic 3: Emerging technologies explained by Mr.James

Pic 4:Skills required by the student for career development