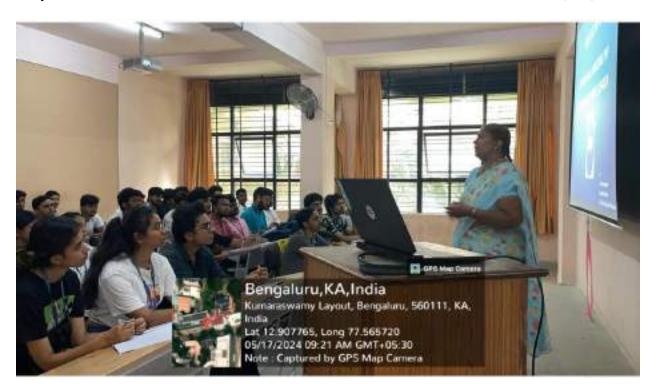

Department: BCA Date: 17/05/2024

Pic 1: Introduction by Prof.Vineeta

Pic 2 Introduction to PHP

Pic 3 Client side scripting and Server side scripting

Pic4 S Variables in PHP

Pic5 Superglobals in PHP

Pic 6\_Group Photo with Prof.Vineeta Tapaskar