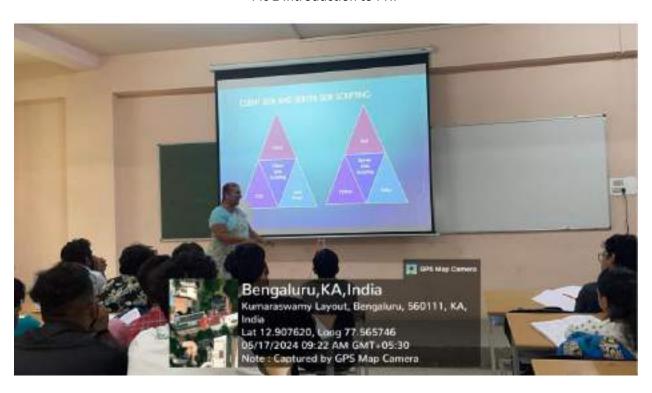

Department: BCA Date: 17/05/2024

Pic 1: Introduction by Prof.Vineeta

Pic 2 Introduction to PHP

Pic 3 Client side scripting and Server side scripting

Pic4 S Variables in PHP

Pic5 Superglobals in PHP

Pic 6\_Group Photo with Prof.Vineeta Tapaskar