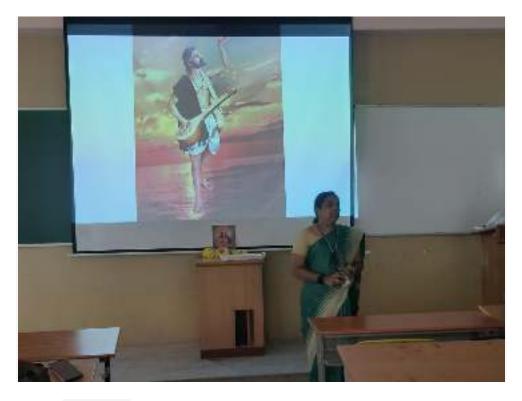

## **Photos**

Photo 1 -Welcome speech by student coordinator Guruprasad

Photo 2- Mrs. Aruna Devi speaking about great poet

Photo 3 - Kanakadasa Jayanti Celebration

Photo 4 – Student coordinator Guruprasad narrating the story of Kanakadasa