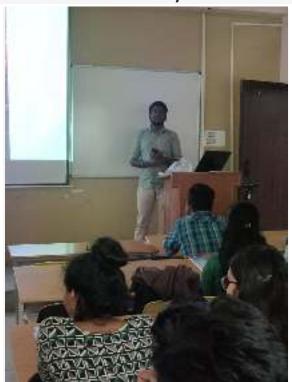

## **Photos**

Photo 1 -Welcome speech by student coordinator Guruprasad

Photo 2- Mrs. Aruna Devi speaking about great poet

Photo 3 - Kanakadasa Jayanti Celebration

Photo 4 – Student coordinator Guruprasad narrating the story of Kanakadasa