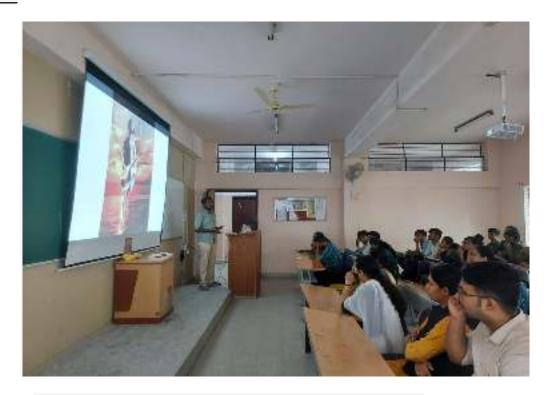

## **Photos**

Photo 1 -Welcome speech by student coordinator Guruprasad

Photo 2- Mrs. Aruna Devi speaking about great poet

Photo 3 - Kanakadasa Jayanti Celebration

Photo 4 – Student coordinator Guruprasad narrating the story of Kanakadasa