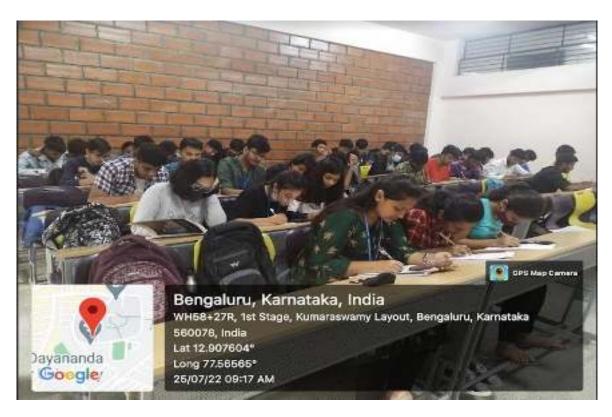

C)
"Literary Cell"

Department: BCA Date: 25/07/2022

An Essay writing competition was conducted by the Literary Cell to commemorate the birth anniversary of Bal Gangadar Thilak. The event had forty three participants, monitored by one faculty and was conducted on 25<sup>th</sup> of July 2022 at 9:45am in building no. 13. The essay writing included the overall biographical details of Bal Gangadar Thilak, was an Indian nationalist, teacher, and an independence activist. Tilak was the first leader of the Indian independence movement. The British colonial authorities called him "The father of the Indian unrest". He was also conferred with the title of "Lokmanya", which means "accepted by the people as their leader". Mahatma Gandhi called him "The Maker of Modern India"



Photo-1



Photo-2



Photo- 3

# DAYANANDA SAGAR COLLEGE OF ARTS, SCIENCE AND COMMERCE Shaving Malleshwara Hills, Kumaraswamy Layout, Bangalore 5600R).

#### Department of Computer Applications - BCA

### Essay Writing - Bal Gangadhar Tilak

|        | BCA II Semester B Section | D                  | ate: 25,07,2022 |
|--------|---------------------------|--------------------|-----------------|
| SLN    | 0 Reg.No.                 | Name               | Signature       |
| 1      | 002012150124              | Kuman Shinam       | A               |
| 2.     | 00300000                  | S.K. Shivonsh      | showns.         |
| 3      | U03CJ2150091              | Shork Abu Tahur H  | -laker          |
| 4.     | U03(J2180092              | Shalk Shahad Huyan | 100             |
| 5.     | U03cJ21S0126