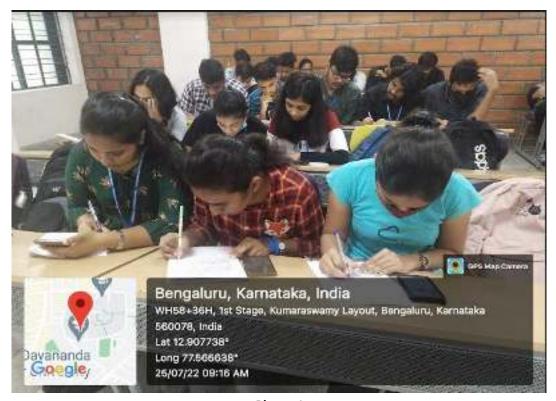

ty Assurance Cell (IQAC)
"Literary Cell"

Department: BCA Date: 25/07/2022

An Essay writing competition was conducted by the Literary Cell to commemorate the birth anniversary of Bal Gangadar Thilak. The event had forty three participants, monitored by one faculty and was conducted on 25<sup>th</sup> of July 2022 at 9:45am in building no. 13. The essay writing included the overall biographical details of Bal Gangadar Thilak, was an Indian nationalist, teacher, and an independence activist. Tilak was the first leader of the Indian independence movement. The British colonial authorities called him "The father of the Indian unrest". He was also conferred with the title of "Lokmanya", which means "accepted by the people as their leader". Mahatma Gandhi called him "The Maker of Modern India"



Photo-1



Photo-2



Photo- 3

# DAYANANDA SAGAR COLLEGE OF ARTS, SCIENCE AND COMMERCE Shaving Malleshwara Hills, Kumaraswamy Layout, Bangalore 5600R).

#### Department of Computer Applications - BCA

### Essay Writing - Bal Gangadhar Tilak

|        | BCA II Semester B Section | D                  | ate: 25,07,2022 |
|--------|---------------------------|--------------------|-----------------|
| SLN    | 0 Reg.No.                 | Name               | Signature       |
| 1      | 002012150124              | Kuman Shinam       | A               |
| 2.     | 00300000                  | S.K. Shivonsh      | showns.         |
| 3      | U03CJ2150091              | Shork Abu Tahur H  | -laker          |
| 4.     | U03(J2180092              | Shalk Shahad Huyan | 100             |
| 5.