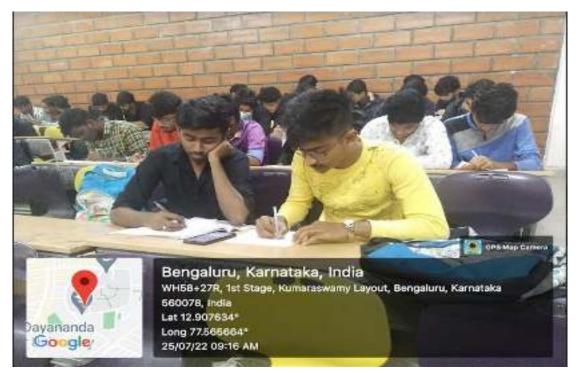

e Cell (IQAC)
"Literary Cell"

Department: BCA Date: 25/07/2022

An Essay writing competition was conducted by the Literary Cell to commemorate the birth anniversary of Bal Gangadar Thilak. The event had forty three participants, monitored by one faculty and was conducted on 25<sup>th</sup> of July 2022 at 9:45am in building no. 13. The essay writing included the overall biographical details of Bal Gangadar Thilak, was an Indian nationalist, teacher, and an independence activist. Tilak was the first leader of the Indian independence movement. The British colonial authorities called him "The father of the Indian unrest". He was also conferred with the title of "Lokmanya", which means "accepted by the people as their leader". Mahatma Gandhi called him "The Maker of Modern India"



Photo-1



Photo-2



Photo- 3

# DAYANANDA SAGAR COLLEGE OF ARTS, SCIENCE AND COMMERCE Shaving Malleshwara Hills, Kumaraswamy Layout, Bangalore 5600R).

#### Department of Computer Applications - BCA

### Essay Writing - Bal Gangadhar Tilak

|        | BCA II Semester B Section | D                  | ate: 25,07,2022 |
|--------|---------------------------|--------------------|-----------------|
| SLN    | 0 Reg.No.                 | Name               | Signature       |
| 1      | 002012150124              | Kuman Shinam       | A               |
| 2.     | 00300000                  | S.K. Shivonsh      | showns.         |
| 3      | U03CJ2150091              | Shork Abu Tahur H  | -laker          |
| 4.     | U03(J2180092              | Shalk Shahad Huyan | 100             |
| 5.     | U03cJ21S0