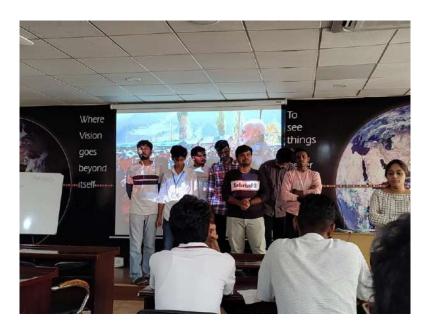

## **Photos**

Photo 1- A group pic of students with Trainer

Photo 2- Activity doing by the students

**Photo 3- Student Participating in Activity** 

Photo 4 - Speaker Explanation

**Photo 5- Student listening to the trainer** 