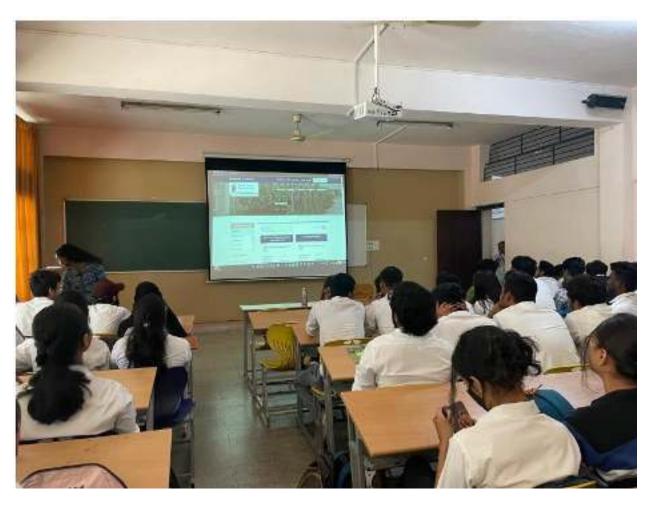

Course : BCA Date:15/04/2024

**Photographs:** 

**Pic1-Introduction to CyberSecurity and forensic Sciences** 

Pic2-Profile of Ms.Vibha B G

**Pic3\_Teams of Cyber Security** 

Pic 4-Faculty and students listening to the students