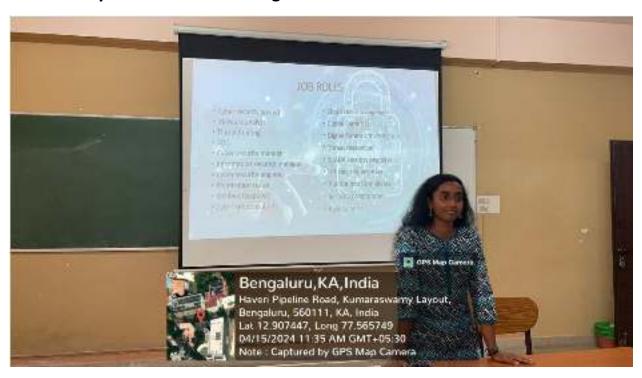

Course : BCA Date:15/04/2024

**Photographs:** 

**Pic1-Introduction to CyberSecurity and forensic Sciences** 

Pic2-Profile of Ms.Vibha B G

**Pic3\_Teams of Cyber Security** 

Pic 4-Faculty and students listening to the students

Pic5\_Job Roles in the Forensic Sciences and Cyber Security

Pic6-Courses at National Florensci sciences university and how to apply