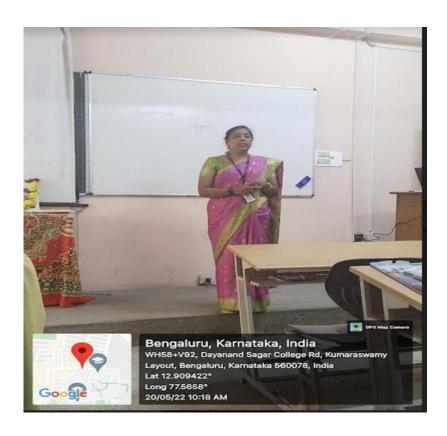

Department: BCA Date: 20/05/2022

1. Rabindranath Tagore Jayanthi

2. Lighting the lamp with coordinator

3. Student Speech

4. Vishmaya (Students) Innocation song

5. Aruna mam speech aboubt Rabinrdanath Tagore

6.Jagruthi (Students) Speech

7. Abhigna Done by Vote of thanks

8. Group Photo