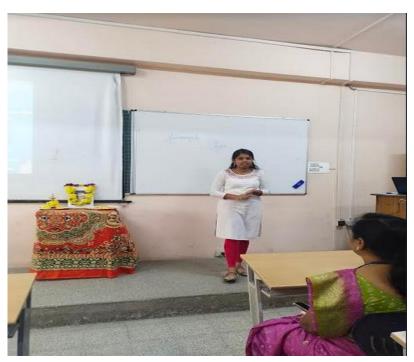

Department: BCA Date: 20/05/2022

1. Rabindranath Tagore Jayanthi

2. Lighting the lamp with coordinator

3. Student Speech

4. Vishmaya (Students) Innocation song

5. Aruna mam speech aboubt Rabinrdanath Tagore

6.Jagruthi (Students) Speech

7. Abhigna Done by Vote of thanks

8. Group Photo