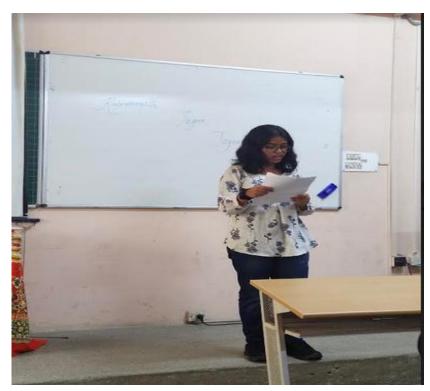

Department: BCA Date: 20/05/2022

1. Rabindranath Tagore Jayanthi

2. Lighting the lamp with coordinator

3. Student Speech

4. Vishmaya (Students) Innocation song

5. Aruna mam speech aboubt Rabinrdanath Tagore

6.Jagruthi (Students) Speech

7. Abhigna Done by Vote of thanks

8. Group Photo