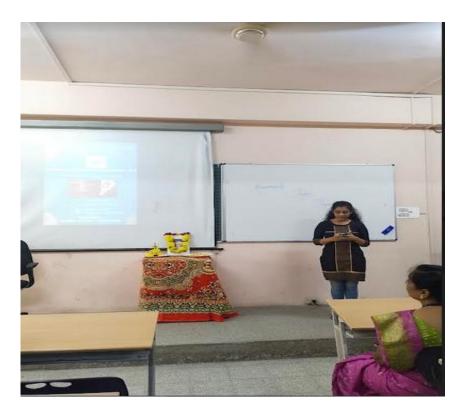

Department: BCA Date: 20/05/2022

1. Rabindranath Tagore Jayanthi

2. Lighting the lamp with coordinator

3. Student Speech

4. Vishmaya (Students) Innocation song

5. Aruna mam speech aboubt Rabinrdanath Tagore

6.Jagruthi (Students) Speech

7. Abhigna Done by Vote of thanks

8. Group Photo