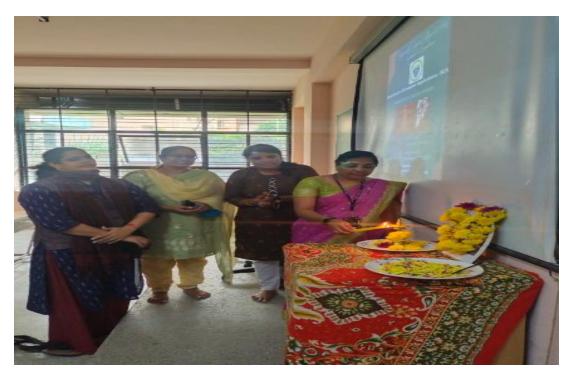

Department: BCA Date: 20/05/2022

1. Rabindranath Tagore Jayanthi

2. Lighting the lamp with coordinator

3. Student Speech

4. Vishmaya (Students) Innocation song

5. Aruna mam speech aboubt Rabinrdanath Tagore