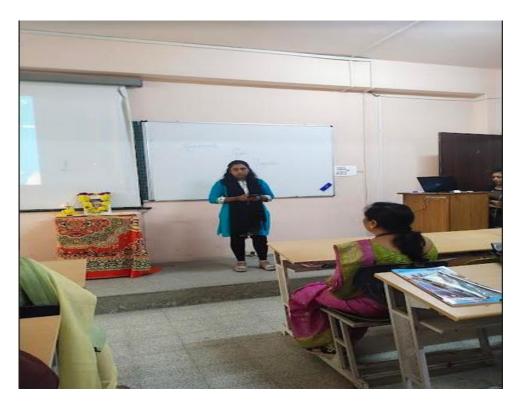

Department: BCA Date: 20/05/2022

1. Rabindranath Tagore Jayanthi

2. Lighting the lamp with coordinator

3. Student Speech

4. Vishmaya (Students) Innocation song

5. Aruna mam speech aboubt Rabinrdanath Tagore

6.Jagruthi (Students) Speech

7. Abhigna Done by Vote of thanks

8. Group Photo