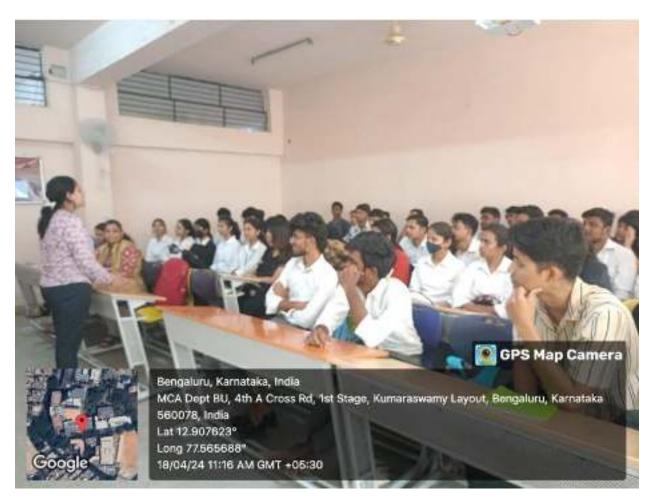

Course : BCA Date:18/04/2024

**Photographs:** 

Photo 1:introduction by Ms.Sushma ,Student Counsellor to the topic "Right outside your Window"

Photo 2:Students and faculty listen to M.Sushma

Photo 3:Students listening to a motivational song