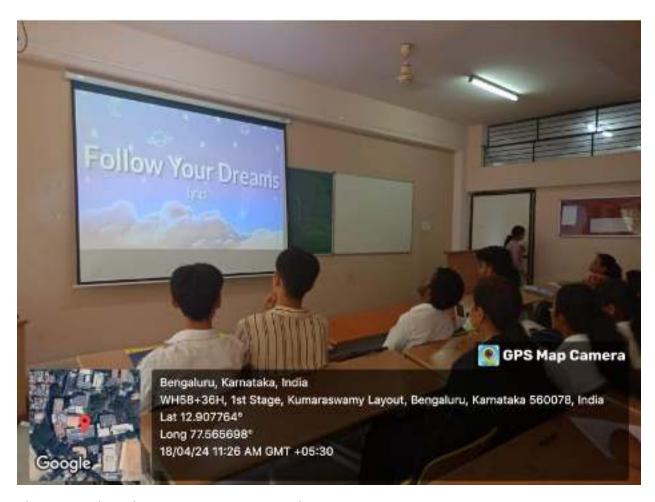

Course : BCA Date:18/04/2024

**Photographs:** 

Photo 1:introduction by Ms.Sushma ,Student Counsellor to the topic "Right outside your Window"

Photo 2:Students and faculty listen to M.Sushma

Photo 3:Students listening to a motivational song