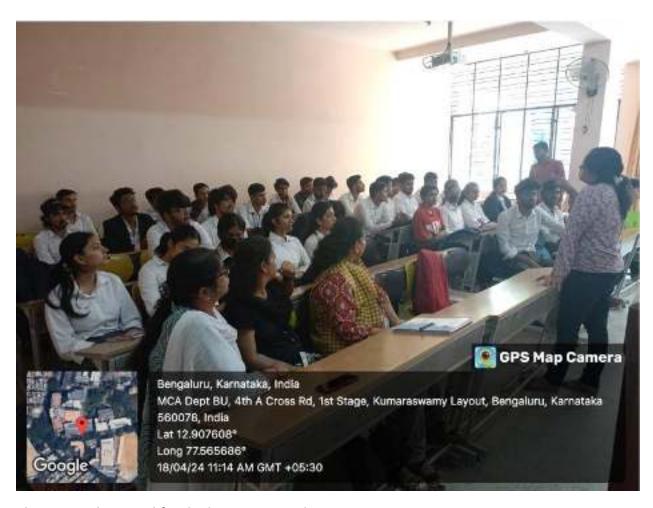

Course : BCA Date:18/04/2024

**Photographs:** 

Photo 1:introduction by Ms.Sushma ,Student Counsellor to the topic "Right outside your Window"

Photo 2:Students and faculty listen to M.Sushma

Photo 3:Students listening to a motivational song