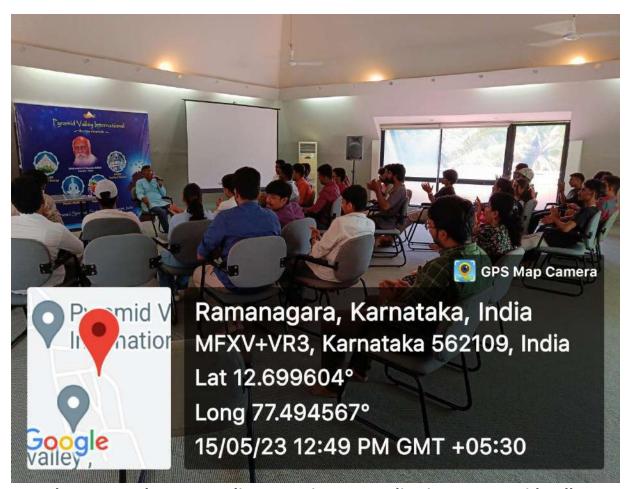

# NSS Activity Photos

Department: BCA Date: May 15th,2023

Photo-1 Students and Faculty participants

Photo - 3 cleaning activity

Photo- 4 students attending a session on Meditation at Pyramid Valley.