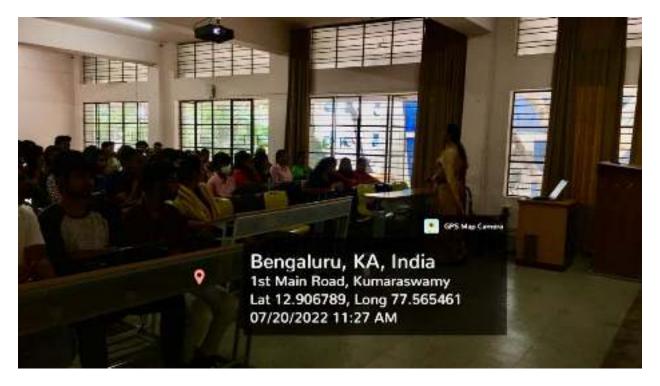

**Department: BCA** 

Date: 20/07/2022

Photo 1: Brochure of the event

Photo 2 : Prof. Padmageeta explaining few concepts in VC++

Photo 3: Speaker Addressing the students

Photo 4: VC++ File Viewer

Photo 5: Group photo with speaker