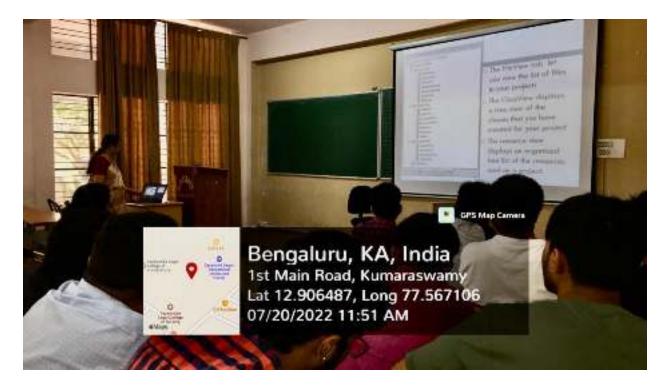

**Department: BCA** 

Date: 20/07/2022

Photo 1: Brochure of the event

Photo 2 : Prof. Padmageeta explaining few concepts in VC++

Photo 3: Speaker Addressing the students

Photo 4: VC++ File Viewer

Photo 5: Group photo with speaker