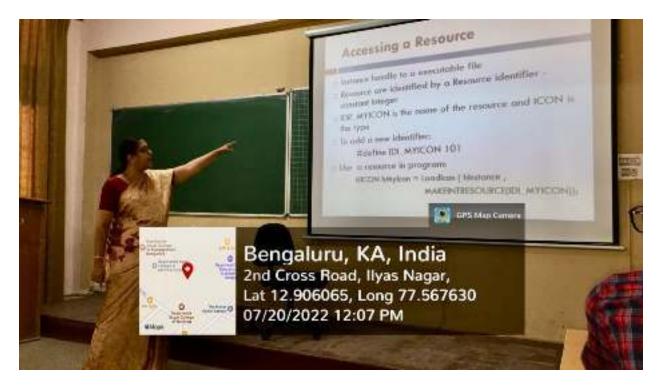

**Department: BCA** 

Date: 20/07/2022

Photo 1: Brochure of the event

Photo 2 : Prof. Padmageeta explaining few concepts in VC++

Photo 3: Speaker Addressing the students

Photo 4: VC++ File Viewer

Photo 5: Group photo with speaker