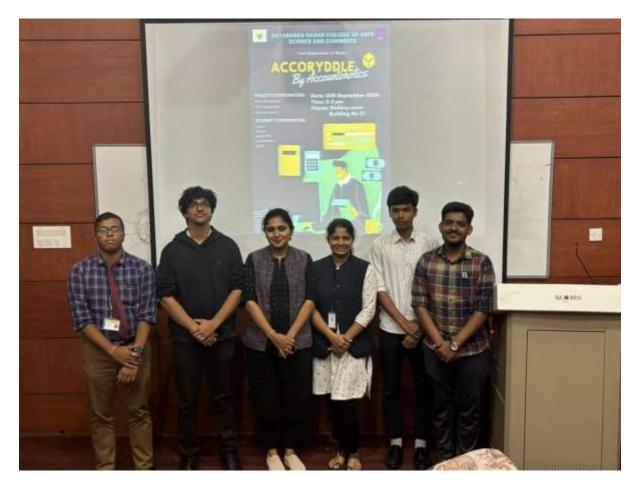

## **Photos Of the Event:**

**Photo 1: Enthusiastic Participants** 

Photo 2 – Club Volunteers conducting the event

**Photo 2: Winners along with Faculty Observers of Accounts Club.** 

Photo 3: Club Volunteers along with Faculty Observers.