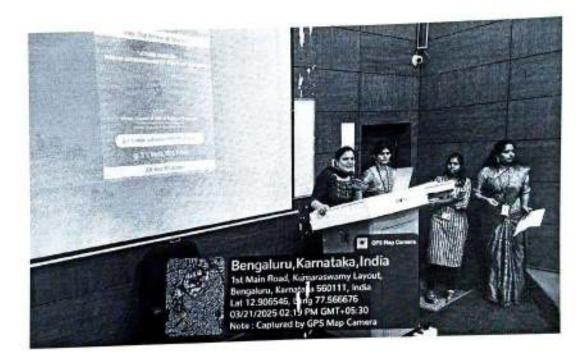

### Dayananda Sagar College of Arts, Science and Commerce Department of Management Studies-Research Centre-MBA-BU

& Department of Commerce and Management (UG) – BBA/B.Com

Onsite - One day National Level Seminar

### Photos

mo st

- Yr

Fostering Inclusivity: Wellness and Development for Women and Divyangjan