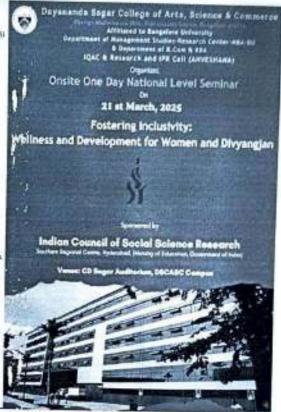

### Brochure

### Dayananda Sagar College of Arts, Science and Commerce Department of Management Studies-Research Centre-MBA-BU

& Department of Commerce and Management (UG) – BBA/B.Com

Onsite - One day National Level Seminar

011

Fostering Inclusivity:Wellness and Development for Women and Divyangjan
Sponsored by
Indian Council of Social Science Research – Southern Regional Center
21st March, 2025
Programme Schedule

| Time              | Event                                                          | Resource Person                                                             |
|-------------------|----------------------------------------------------------------|-----------------------------------------------------------------------------|
|                   | Inauguration                                                   |                                                                             |
| 9:30 am – 9:35 am | Invocation                                                     | By Ashwatham, student from MBA<br>DSCASC                                    |
| 9:35 am – 9:40 am | Lighting the Lamp                                              | Dignitaries                                                                 |
| 9:40 am – 9:45 am | Welcome Address                                                | Dr.Balu L<br>Principal,DSCASC                                               |
| 9:45 am – 9:50 am | Introduction of the Chief Guest &<br>Felicitation by Principal | Prof.Shylaja<br>Assistant Professor,BBA/ B.com                              |
| 9:50 am – 10:15am | Key note Address by Chief Guest                                | Dr. A.G.V. Narayanan<br>Director, Jansons School of<br>Business, Colmbatore |
| 10:15 am-10:17 am | Vote of Thanks                                                 | Prof. Anusha Kalburgikar<br>Assistant Professor, BBA/ B.com                 |