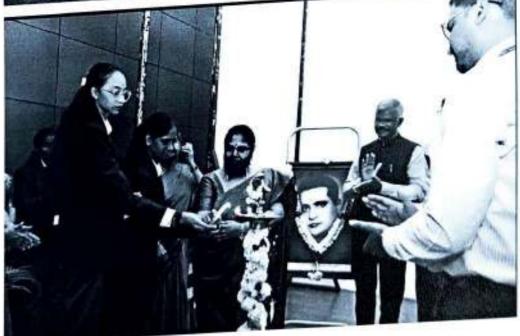

### Photos

mo st

- Yr

Fostering Inclusivity: Wellness and Development for Women and Divyangjan