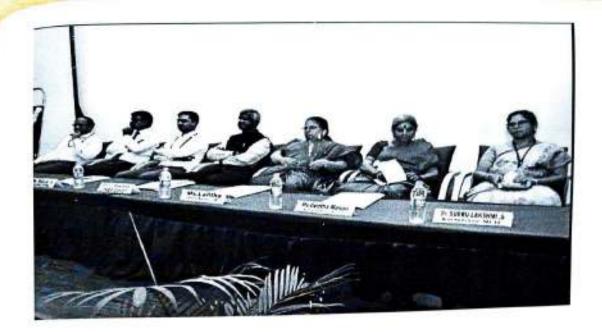

Mrs. Thylaba H Sagar mr. micharbe fi lager

W. Rohan P Sagar Mr. Histori H Segar

### Seminar Director

Dr. Subbutakohmi Somu Associate Pratesar, Dept. or Associate States, MSA Str. 41 9845002172

#### Seminar Co-Director

Dr. R. Pavithra

Assessed Protestor, Department of Commence & Management, - 51 Vede of 307

#### Advisory Committee

Prof. Hervarich Uppaix. Mice-Principal Dr. Wedkatesh B. B. Douctor, ABA Prof. Marugusha B. N., HoD, S. Corn Dr. Mahadakubert, V. HeD., M.Com Dr. Guruprasad M.S., HeD., B.Sc.

Dr. Gurstart, R. 1944, Coundryton Or, Kurnsdevalls M.V., Beguty Desetter, MCA Prof. Renna II. P., Proc. BEA Dr. Aruna Sovi. C., Noci. BCA

|                   | Panel Discussion                                                       |                                                                                                                                                                                                                                                                                                      |  |
|-------------------|------------------------------------------------------------------------|------------------------------------------------------------------------------------------------------------------------------------------------------------------------------------------------------------------------------------------------------------------------------------------------------|--|
| 10:30am – 10:40am | Introduction of the Panelist 2 & 3<br>Felicitation by Principal        | Prof.Sowjanya Assistant Professor, MBA  Panelist 1: Dr. A.G.V. Narayanan, Director, Jansons School of Business Coimbatore.  Panelist 2: Ms. Geetha Menon, Founder, StreeJagruti Samiti, Bangalore.  Panelist 3: Ms. Lalitha, General Manager - Human Resources, Bosch Mobility platforms, Bangalore. |  |
| 10:40am – 12:30pm | Panel Discussion<br>Moderator:Dr.Kadambin.Katke                        |                                                                                                                                                                                                                                                                                                      |  |
| 12:30pm – 1:45pm  | Lunch                                                                  | n Break                                                                                                                                                                                                                                                                                              |  |
|                   | Technical (Parallel) Session                                           | n-l                                                                                                                                                                                                                                                                                                  |  |
| 2:00pm – 2:05 pm  | Introduction of the Session Chair & Felicitation by Track In-charge    | Prof.Niveditha<br>Assistant Professor,MBA                                                                                                                                                                                                                                                            |  |
| 2:05pm – 4:00 pm  | Track 1<br>In-charge: Dr.Chethan                                       | Dr.Swaminath.S, Assistant Professor, Government First Grade College, Chikmagalur.                                                                                                                                                                                                                    |  |
|                   | Technical (Parallel) Session                                           | -11                                                                                                                                                                                                                                                                                                  |  |
| 2:00pm – 2:05 pm  | Introduction of the Session Chair &<br>Felicitation by Track In-charge | Prof.Parimala.R<br>Assistant Professor B.Com/BBA                                                                                                                                                                                                                                                     |  |
| 2:05pm – 4:00 pm  | Track 2<br>In-charge: Dr.SuplabKantiPodder                             | Dr.PriyaMakhija, Associate Professor, Jain (Deemed to be University), Bangalore                                                                                                                                                                                                                      |  |
|                   | Vale.dictory                                                           |                                                                                                                                                                                                                                                                                                      |  |
| 4:15 pm – 4:20 pm | Introduction of the Chief Guest &<br>Felicitation by                   | Prof.Shweta Suvarna<br>Assistant Professor,BBA/ B.com                                                                                                                                                                                                                                                |  |
| 4:20 pm – 4:40 pm | Valedictory Address                                                    | Ms. Malavika R. Haritha,<br>Founder & CEO, Brand Circle,<br>Bangalore.                                                                                                                                                                                                                               |  |