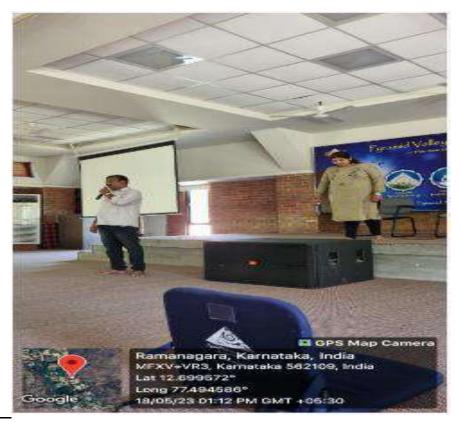

PS: Whichever column is not applicable, write as NA.

Photos:

Prof.Srinivas introducing the speaker to the students

Ms.Shalini addressing the students regarding Meditation

Students having lunch at Pyramid Valley