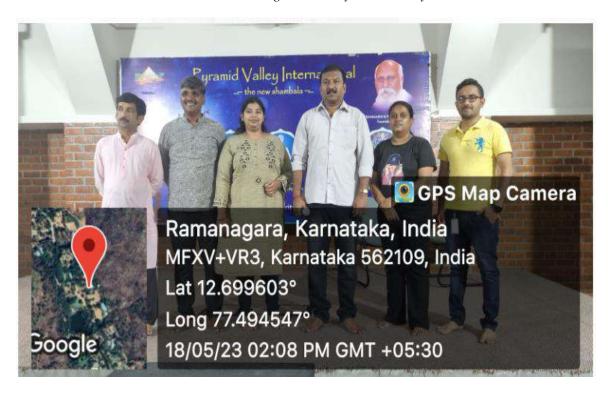

|  |

#### **Notes:**

- \* Seminar / Workshop / Symposium / Conference / Cultural Fest / Quiz / Sports / Literature Fest, etc.
- \*\* Name / Organization / Designation / Area of Expertise
- \*\*\* Format Copy need to be attached and hard copy need to be filed

PS: Whichever column is not applicable, write as NA.



Photos:

Prof.Srinivas introducing the speaker to the students



Ms.Shalini addressing the students regarding Meditation







Students having lunch at Pyramid Valley



Group Photo

# Dayananda Sagar College of Arts, Science & Commerce Department of MBA – BU IQAC – ISR Cell Visit to Pyramid Valley

Date: 18th May 2023

| Sl.<br>No. | Student Name       | Signature    |
|------------|--------------------|--------------|
| 1.         | Deepthi            | 2000         |
| 2.         | Nihal              |              |
| 3.         | Vaishnavi          | 1000         |
| 4.         | MeghanaHegde       | 16-41-6      |
| 5.         | Sakshi             | 2000         |
| 6.         | Sahana             | 20000        |
| 7.         | Divya              | Saland       |
| 8.         | C.K. Preethi       | Dreitle:     |
| 9.         | Divya B.S          | 2000         |
| 10.        | Soubhagya S        | Shin Ma      |
| 11.        | Vinitha M.