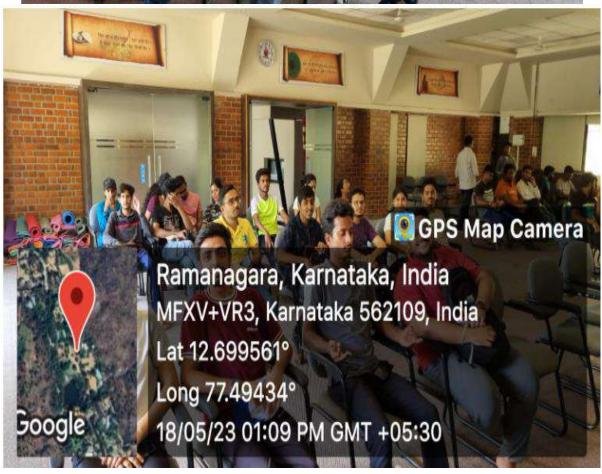

PS: Whichever column is not applicable, write as NA.

Photos:

Prof.Srinivas introducing the speaker to the students

Ms.Shalini addressing the students regarding Meditation

Students having lunch at Pyramid Valley