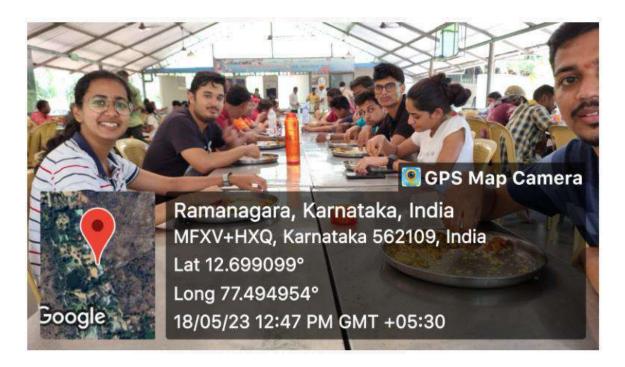

PS: Whichever column is not applicable, write as NA.

Photos:

Prof.Srinivas introducing the speaker to the students

Ms.Shalini addressing the students regarding Meditation

Students having lunch at Pyramid Valley