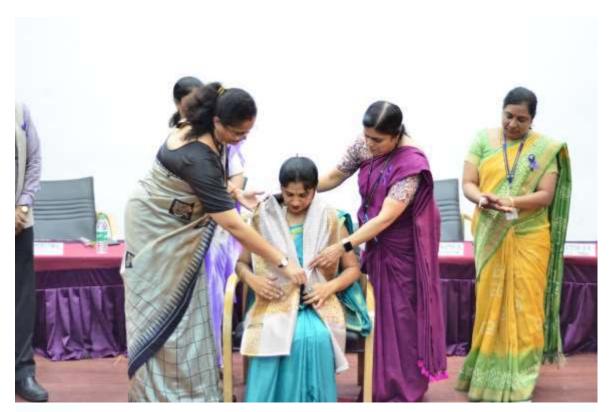

an amazing and empowering lecture.

MBA , I sum \* B sec" Spandana V · Pai Ashitha . Rawi kumat Rawhana S U 'Tejashwi'ni Naik Manasi M . B

- The serion was quite involutive and for to be a part of. It did not feel forted upon as it covered thre main topics that are a part of everyday life. The specker shared many of her personal experiences and views when were instituted and inspiring.
  - The rainly emphasized in the Impartance of a wound, negrod well-being and how it effects waything one aims to acheive and why it is inequetent to maintain atequity on one's physical health as well.
    - -> the also vocalized the injustance of keeping a positive mindret and how it changes one's individual buttook on life and perspectives.
      - -> breadly a wonderful numion.

## **Photographs**