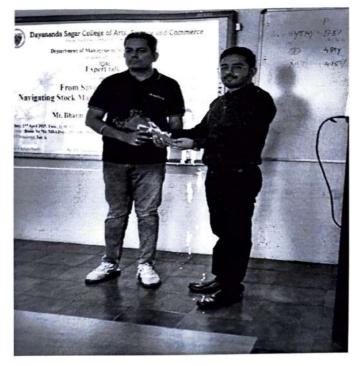

Photo.1: Dr. Chetan Shetty Welcoming the Resource Person

Photo.2: Resource persor delivering the lecture

Photo.3: Resource person asking the questions to the students

Photo.4 & 5: MBA 3rd Semester A Sec Students