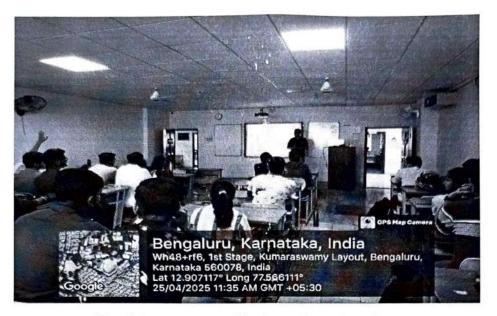

Photo.1: Dr. Chetan Shetty Welcoming the Resource Person

Photo.2: Resource persor delivering the lecture

Photo.3: Resource person asking the questions to the students

Photo.4 & 5: MBA 3rd Semester A Sec Students