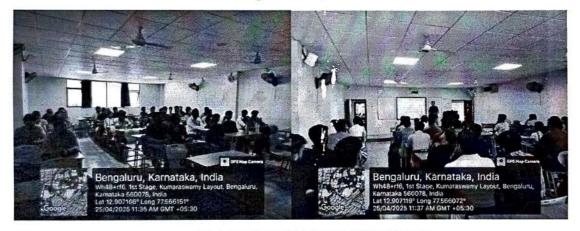

Photo.1: Dr. Chetan Shetty Welcoming the Resource Person

Photo.2: Resource persor delivering the lecture

Photo.3: Resource person asking the questions to the students

Photo.4 & 5: MBA 3rd Semester A Sec Students