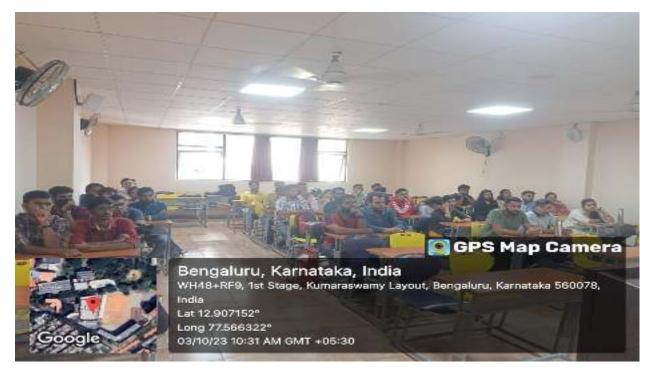

#### Photos of Alumni Guest Talk-03-10-2023

Mr Sunil Shankar Badagi addressing the 3<sup>rd</sup> SEM MBA students

Shreyansh

Mr Shreyansh addressing the 3<sup>rd</sup> SEM MBA students

Students of 3<sup>rd</sup> sem MBA attending the Alumni Guest talk