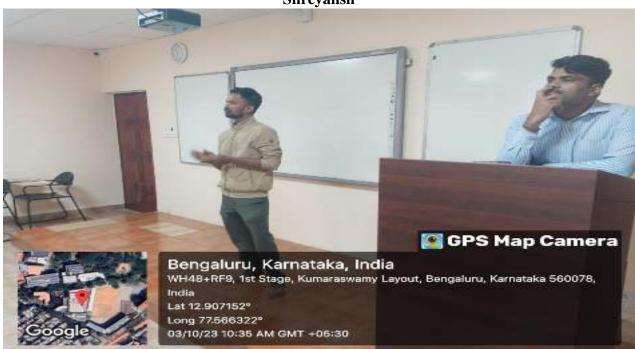

#### Photos of Alumni Guest Talk-03-10-2023

Mr Sunil Shankar Badagi addressing the 3<sup>rd</sup> SEM MBA students

Shreyansh

Mr Shreyansh addressing the 3<sup>rd</sup> SEM MBA students

Students of 3<sup>rd</sup> sem MBA attending the Alumni Guest talk