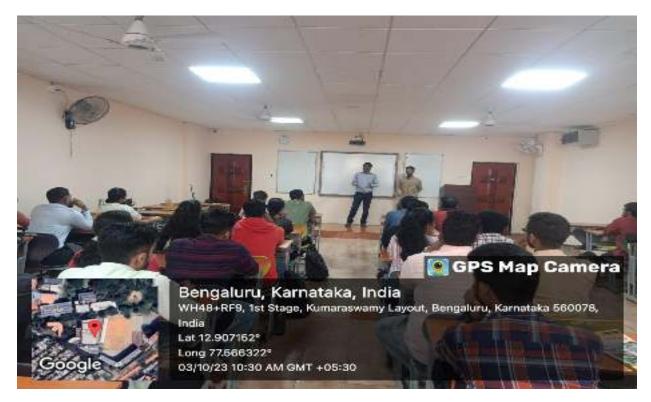

#### Photos of Alumni Guest Talk-03-10-2023

Mr Sunil Shankar Badagi addressing the 3<sup>rd</sup> SEM MBA students

Shreyansh

Mr Shreyansh addressing the 3<sup>rd</sup> SEM MBA students

Students of 3<sup>rd</sup> sem MBA attending the Alumni Guest talk