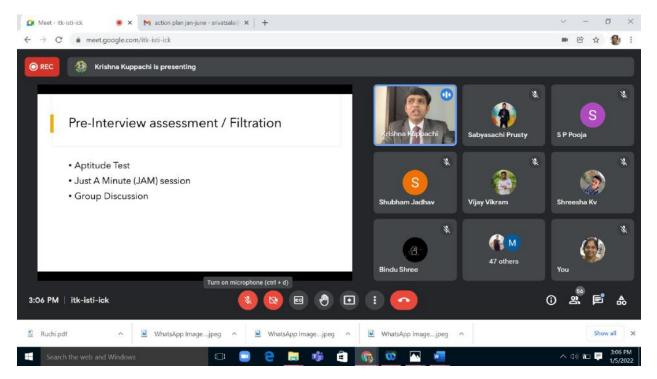

Photo 6 : Technical Skills required

Photo 7: Pre-Interview preparation

Photo 8 : Pre-Interview preparation

Photo 9 : Pre - interview assessment