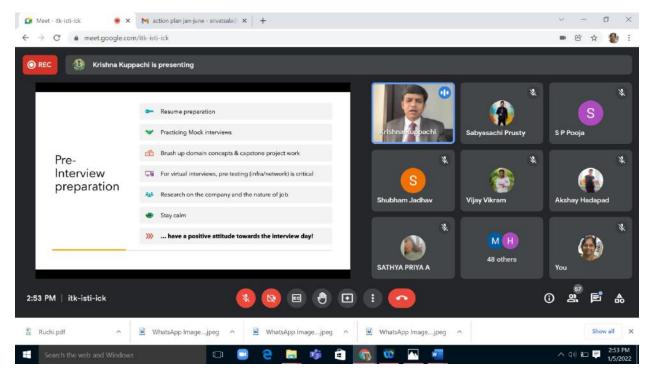

Photo 6 : Technical Skills required

Photo 7: Pre-Interview preparation

Photo 8 : Pre-Interview preparation

Photo 9 : Pre - interview assessment