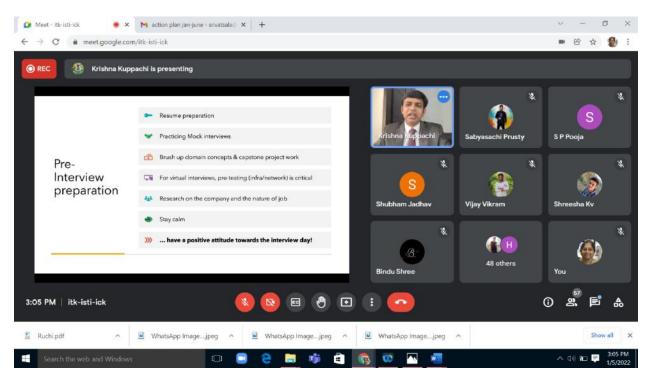

Photo 6 : Technical Skills required

Photo 7: Pre-Interview preparation

Photo 8 : Pre-Interview preparation

Photo 9 : Pre - interview assessment