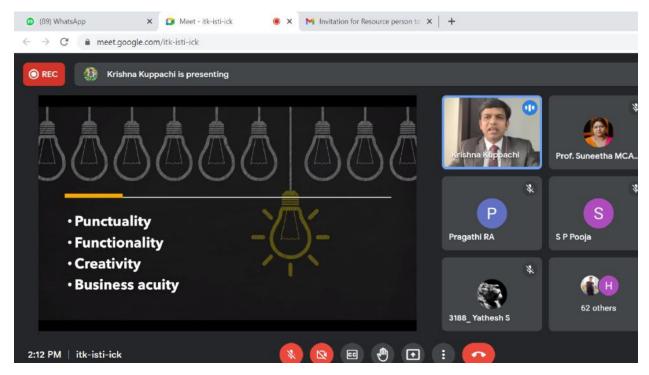

Photo 3 : Mr.Krishna starting session

Photo 4 : Introduction to the session

Photo 5 : Skills required for a job

| <ul> <li>(90) WhatsApp</li> <li>×</li> <li>← → C</li> <li>▲ meet.google.com/it</li> </ul>                                                                           | 💽 Meet - itk-isti-ick<br>tk-isti-ick                                                                         | N Invitation                                                                                                         | on for Resource person to 🗙 | +                     |                        |
|---------------------------------------------------------------------------------------------------------------------------------------------------------------------|--------------------------------------------------------------------------------------------------------------|----------------------------------------------------------------------------------------------------------------------|-----------------------------|-----------------------|------------------------|
| 💿 REC  🥸 Krishna Kuppac                                                                                                                                             | chi is presenting                                                                                            |                                                                                                                      |                             |                       |                        |
| Multi-dimensional Coll                                                                                                                                              | lective Skills                                                                                               |                                                                                                                      |                             | S P Pooja             | Shubham Jadhav         |
|                                                                                                                                                                     | chnical /<br>nalytical                                                                                       |                                                                                                                      |                             | X<br>Akshay Hadapad   | k<br>H<br>Harshithaa G |
| Testing & Validation - Define, devision - Solutions and validating hypotheses     SQL Querying - Query and manipul     Date modelling     Shwe has left the meeting | late data to facilitate the solving of analysis of internal an analysis of internal an and logical reasoning | of more complex problems<br>d external information<br>for the discovery of insight<br>ation of key reporting softwar |                             | ¥<br>Revanasiddayya K | K<br>M<br>54 others    |
| 2:35 PM   itk-isti-ick                                                                                                                                              |                                                                                                              |                                                                                                                      | e 🕂 🗈                       | :                     |                        |