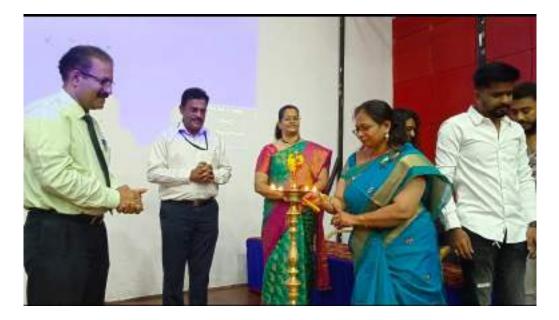

#### **Department: MCA**

Date:13/3/2024

Photo 1 : Lighting the lamp by the Principal

Photo 2 : Lighting the lamp by MCA I Sem students

Photo 3: Lighting the lamp by the respective Class teacher

Photo 4: Principal addressing the students