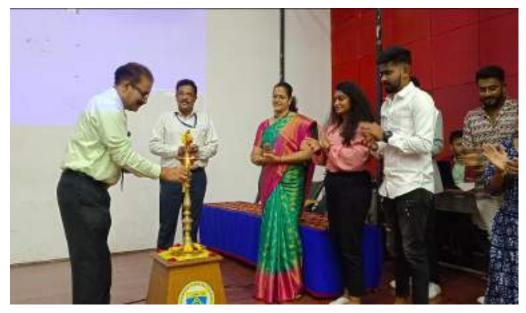

#### **Department: MCA**

Date:13/3/2024

Photo 1 : Lighting the lamp by the Principal

Photo 2 : Lighting the lamp by MCA I Sem students

Photo 3: Lighting the lamp by the respective Class teacher

Photo 4: Principal addressing the students