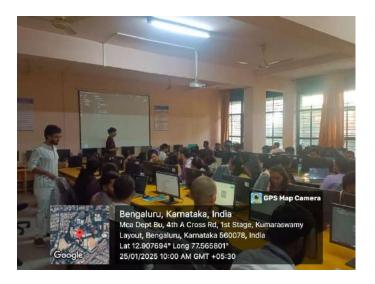

Photo 3: Manjunath interacting with students

Photo 4: Day 2 with both resource persons explaining the concepts

Photo 5: Mr.Manjunath explaining the concept.