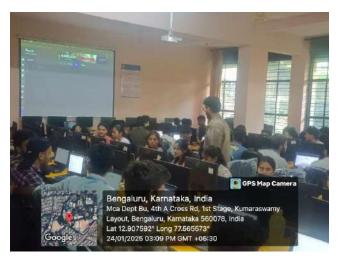

Photo 3: Manjunath interacting with students

Photo 4: Day 2 with both resource persons explaining the concepts

Photo 5: Mr.Manjunath explaining the concept.