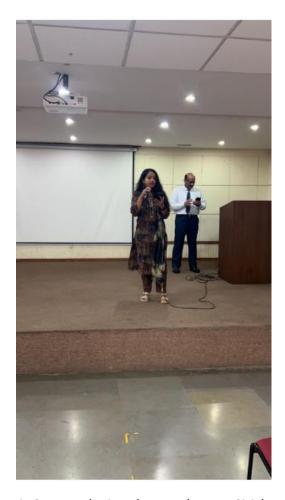

0

Pic 1 ; Mr.Guru Venkatesh addressing the students about the importance of Data Science for employability.

Pic 2 : Students MCA listening to Mr.Guru Venkatesh

Pic 3: Introducing the speaker Ms.Sirisha

Pic 4:Ms.Sirisha being welcomed with a flowering plant.