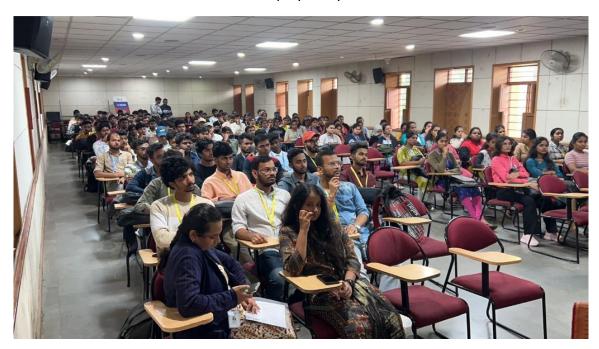

0

Pic 1 ; Mr.Guru Venkatesh addressing the students about the importance of Data Science for employability.

Pic 2 : Students MCA listening to Mr.Guru Venkatesh

Pic 3: Introducing the speaker Ms.Sirisha

Pic 4:Ms.Sirisha being welcomed with a flowering plant.