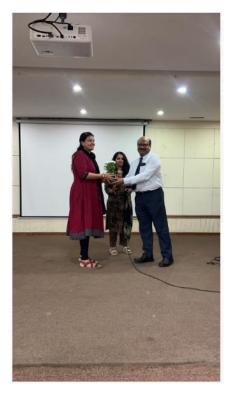

0

Pic 1 ; Mr.Guru Venkatesh addressing the students about the importance of Data Science for employability.

Pic 2 : Students MCA listening to Mr.Guru Venkatesh

Pic 3: Introducing the speaker Ms.Sirisha

Pic 4:Ms.Sirisha being welcomed with a flowering plant.