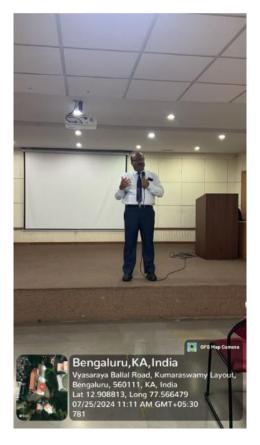

0

Pic 1 ; Mr.Guru Venkatesh addressing the students about the importance of Data Science for employability.

Pic 2 : Students MCA listening to Mr.Guru Venkatesh

Pic 3: Introducing the speaker Ms.Sirisha

Pic 4:Ms.Sirisha being welcomed with a flowering plant.