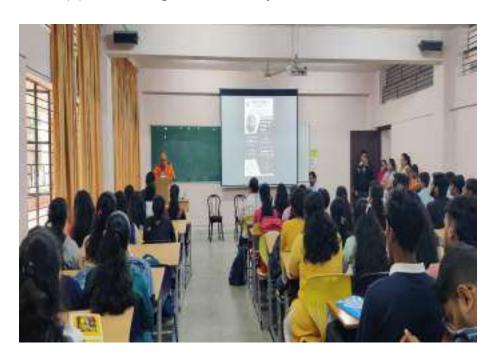

Pic(7)-Session about academic productivity by Dr. Narendra Samantaray

Pic(8)- Ms. Anuradha M S speaking about Creativity

Pic(9)- Session on Coding Skills by Mr. Tomesh Kumar Jain

Pic(10)- Session On Designing the future by Mr. Venkatesh SV