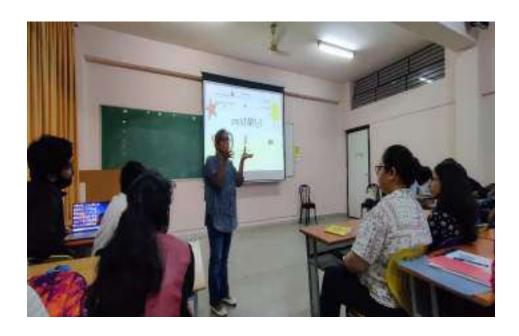

Pic(7)-Session about academic productivity by Dr. Narendra Samantaray

Pic(8)- Ms. Anuradha M S speaking about Creativity

Pic(9)- Session on Coding Skills by Mr. Tomesh Kumar Jain

Pic(10)- Session On Designing the future by Mr. Venkatesh SV