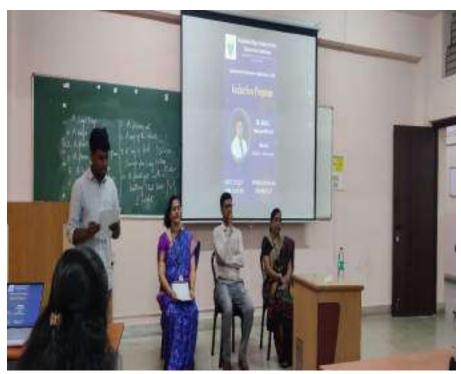

### Ms. Sushma Lingraj

Counsellor Centre for Innovation and Leadership

Seminar Hall I Sem MCA

Pic(1)-Welcome speech by Principal on 18<sup>th</sup> Dec

Pic(2)-Skill Build session by Mr. Jabez Iskeal

Pic(3)- Skill Build Session by Ms. Ishika Ghosh