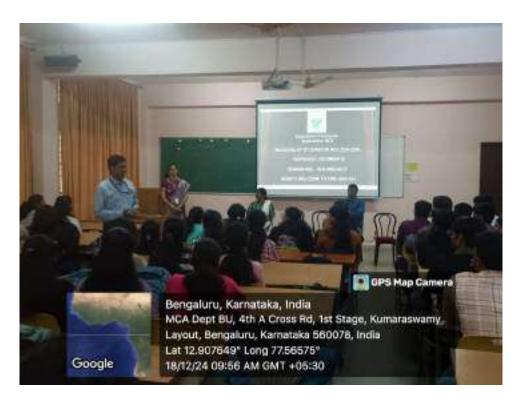

### Ms. Sushma Lingraj

Counsellor Centre for Innovation and Leadership

Seminar Hall I Sem MCA

Pic(1)-Welcome speech by Principal on 18<sup>th</sup> Dec

Pic(2)-Skill Build session by Mr. Jabez Iskeal

Pic(3)- Skill Build Session by Ms. Ishika Ghosh