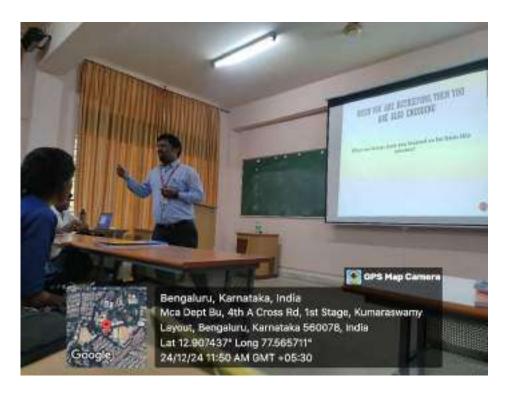

### Induction Program

Dr. Balu L
Principal DSCASC

Talk On Skills For Tomorrow

**DATE:** 23/12/24 **TIME:** 11:00 AM

VENUE: Seminar Hall, Building No. 17