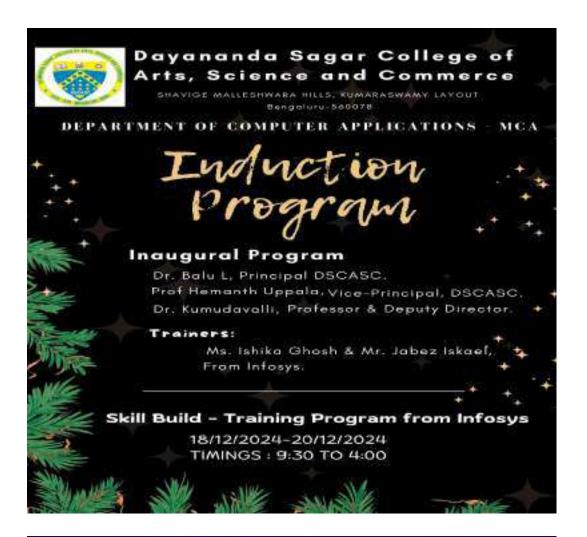

#### Dayananda Sagar College of Arts, Science and Commerce

Shavige Malleshwara Hills, Kumaraswamy Layout, Bangalore-570068

Department of Computer Applications - MCA

Department: MCA

| SI. No. | Particulars                                               | Event related Details                                                                                                                                                                                                                                                                                                                                                                                                                                                                                                                                                                                                                                                                                                                            |
|---------|-----------------------------------------------------------|--------------------------------------------------------------------------------------------------------------------------------------------------------------------------------------------------------------------------------------------------------------------------------------------------------------------------------------------------------------------------------------------------------------------------------------------------------------------------------------------------------------------------------------------------------------------------------------------------------------------------------------------------------------------------------------------------------------------------------------------------|
| 1.      | Event                                                     | MCA Bridge and Induction Program                                                                                                                                                                                                                                                                                                                                                                                                                                                                                                                                                                                                                                                                                                                 |
| 2.      | Title of the Event                                        | Induction program                                                                                                                                                                                                                                                                                                                                                                                                                                                                                                                                                                                                                                                                                                                                |
| 3.      | Date                                                      | 18/12/2024, 19/12/2024, 20/12/2024, 23/12/2024,<br>24/12/2024, 02/01/2025, 03/01/2025,20/01/2025                                                                                                                                                                                                                                                                                                                                                                                                                                                                                                                                                                                                                                                 |
| 4.      | Time                                                      | 9 AM to 4 PM                                                                                                                                                                                                                                                                                                                                                                                                                                                                                                                                                                                                                                                                                                                                     |
| 5.      | Venue                                                     | Seminar Hall, Building 17, DSCASC                                                                                                                                                                                                                                                                                                                                                                                                                                                                                                                                                                                                                                                                                                                |
| 6.      | Resource Person 1 Details**  Bengaluru 560 111  ** OSCASC | <ol> <li>Ms. Ishika Gnhosh Infosys</li> <li>Mr. Jabez Iskael Infosys</li> <li>Dr. Ramesh Babu Vice Principal-HOD, Dept. of Computer Science and Engg.</li> <li>Dr. Balu L Principal DSCASC</li> <li>Revered Swami Vireshanandaji Maharaj Ramakrishna Math, Basavanagudi</li> <li>Dr. Narendra Samantaray Assistant Professor, NIMHANS</li> <li>Ms. Anuradha M S Volunteers from Vivekananda study circle, Bangalore</li> <li>Dr. Bishwajit Paul Volunteers from Vivekananda study circle, Bangalore</li> <li>Mr. Tomesh Kumar Jain Zonal Business heat at Codetantra</li> <li>Mr. Venkatesh S V Founder and CEO at Profile.in</li> <li>Ms. Praveena S Head Trainer and operations, CIL.</li> <li>Ms. Sushma Lingaraj Counsellor, CIL.</li> </ol> |
| 7.      | Topics Covered                                            | Artificial Intelligence, Cyber Security, Web development     Employability and Soft Skills.                                                                                                                                                                                                                                                                                                                                                                                                                                                                                                                                                                                                                                                      |