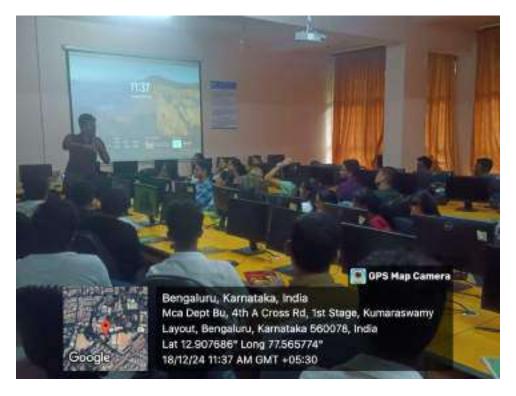

Pic(7)-Session about academic productivity by Dr. Narendra Samantaray

Pic(8)- Ms. Anuradha M S speaking about Creativity

Pic(9)- Session on Coding Skills by Mr. Tomesh Kumar Jain

Pic(10)- Session On Designing the future by Mr. Venkatesh SV