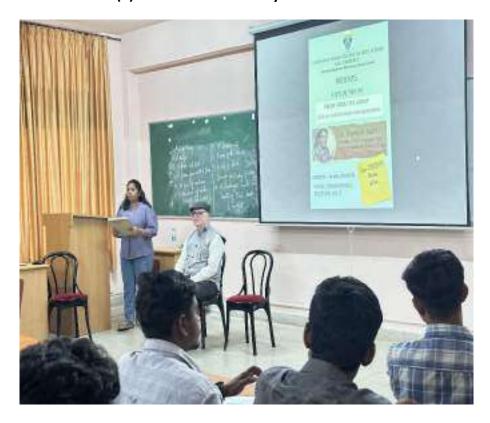

Pic(4)- Introducing the Guest Dr. Ramesh Babu to students

Pic(5)- Introducing Dr. Balu Principal DSCASC to the audience

Pic(6)- Revered Swami Vireshanandaji Maharaj talking about concentration, confidence and character