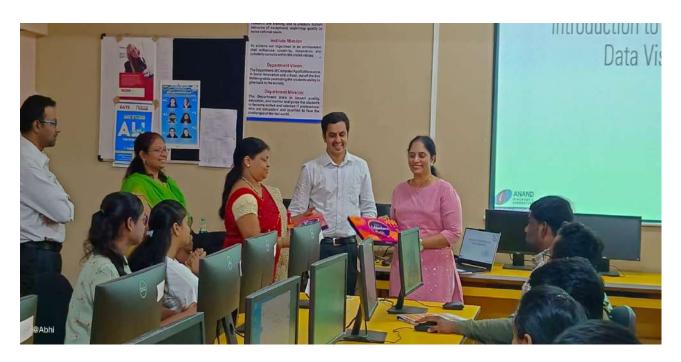

Later the speakers gave idea about how to use power Bi Gateway and services in future and real time data. Finally, the session was concluded with question-and-answer session.

Photo 1: Brochure

2. Introduction to PowerBI

Photo 3: Power BI installation and setup

Photo 4: Hands on With PowerBI tool

Photo 5: Token of Appreciation: Share happiness

Photo 6: Group photo with Resource Personals

ShavigeMalleshwara Hills, Kumaraswamy Layout, Bangalore-560082 Internal Quality Assurance Cell (IQAC) Cell