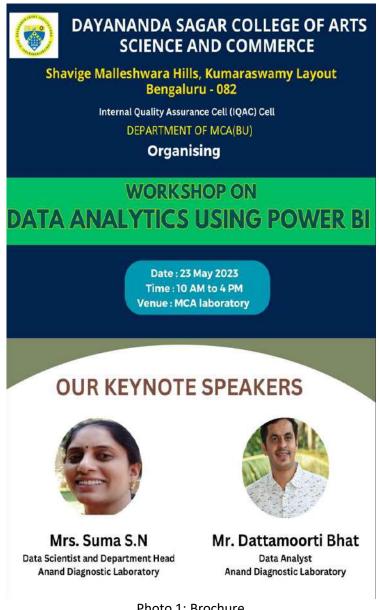

Later the speakers gave idea about how to use power Bi Gateway and services in future and real time data. Finally, the session was concluded with question-and-answer session.

Photo 1: Brochure

2. Introduction to PowerBI