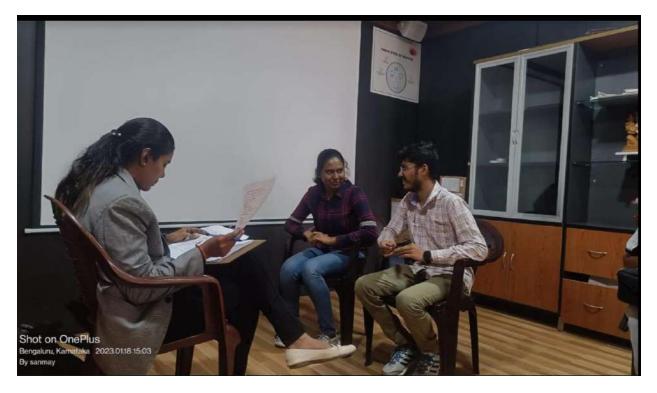

|

Event Coordinator

0101125 HOD IQAC Coordinator

Principal

DAYANANDASAGAR COLLEGE OF ARTS SCIENCE AND COMMERCE

ShavigeMalleshwara Hills, Kaumarswamy Layout, Bangalore-560082 Internal Quality Assurance Cell (IQAC) Cell Soft Skills Cell (Prashikshan)- "Pre Placement Training"

## **Department: MCA**

Date: 18/01/2023

## Photographs:



**Pic 1 : Trainer with students' group** 



## Pic 2: Group Discussion activity



Pic 3: Trainer with a student



Pic 4: Trainer explaining resume building



Pic5: Trainer explaining the concepts to students

DAYANANDA S. JAR COLLEGE OF ARTS, SCIENCE A COMMERCE

Batch: 2021 - 2023 Unit: 2

Topic: Quantitative Aptitude, Pre - Placement Training, Corporate Culture Semester / Section: 3 Department: Master of Computer Applications

|         | Control of the Contro | APTIAN        | APtitude Session | Crost Printing     | IMIC          | nor hor             | corporate corporation                                                                    |
|---------|----------------------------------------------------------------------------------------------------------------------------------------------------------------------------------------------------------------------------------------------------------------------------------------------------