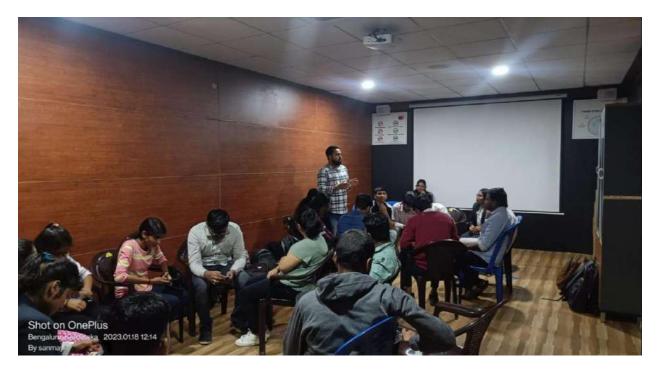

## Pic 2: Group Discussion activity

Pic 3: Trainer with a student

Pic 4: Trainer explaining resume building

Pic5: Trainer explaining the concepts to students

DAYANANDA S. JAR COLLEGE OF ARTS, SCIENCE A COMMERCE