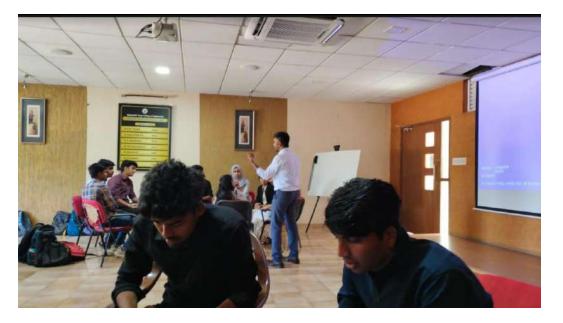

## Photographs:

**Pic 1 : Trainer with students' group** 

## Pic 2: Group Discussion activity

Pic 3: Trainer with a student

Pic 4: Trainer explaining resume building

Pic5: Trainer explaining the concepts to students

DAYANANDA S. JAR COLLEGE OF ARTS, SCIENCE A COMMERCE