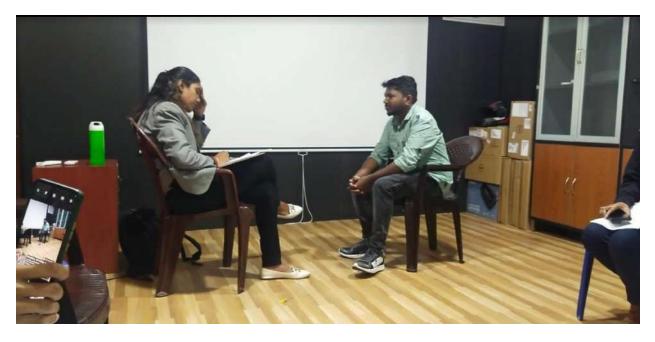

## Pic 2: Group Discussion activity

Pic 3: Trainer with a student

Pic 4: Trainer explaining resume building

Pic5: Trainer explaining the concepts to students

DAYANANDA S. JAR COLLEGE OF ARTS, SCIENCE A COMMERCE