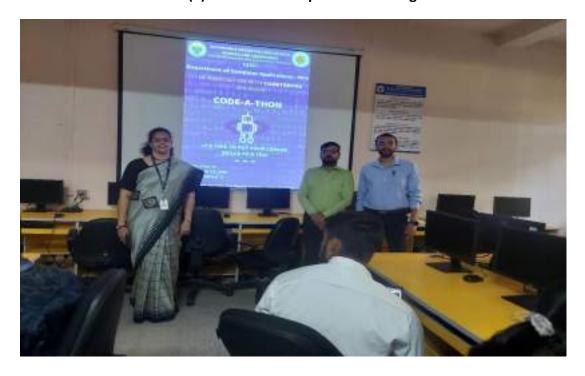

Department: MCA Date: 14/02/2025

**Photos:** 

Pic(1)-Student Participation in Coding

Pic(2). Mr. Tomesh Jain from CODETANTRA visited the Event

Pic(2). First prize winner SHIVAM RAJ, Prize distribution by Mr. Srinivas, Dr.Balu L and Dr.Kumudavalli M V