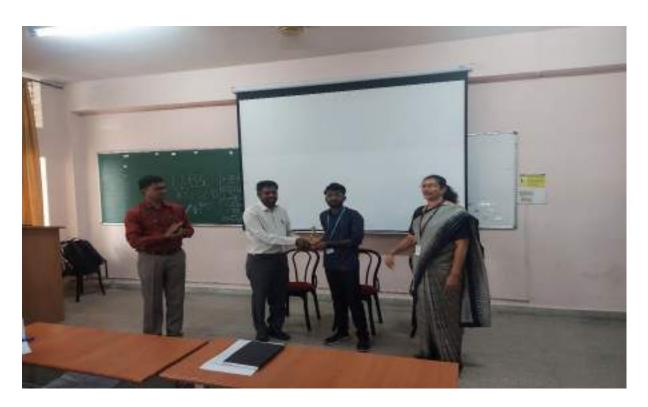

Department: MCA Date: 14/02/2025

**Photos:** 

Pic(1)-Student Participation in Coding

Pic(2). Mr. Tomesh Jain from CODETANTRA visited the Event

Pic(2). First prize winner SHIVAM RAJ, Prize distribution by Mr. Srinivas, Dr.Balu L and Dr.Kumudavalli M V

| SL_No | Reg No | Name                | Signature |
|-------|--------|---------------------|-----------|
| 27    | 25     | Chirarth D. Jain    | ch to     |
| 28    | 63     | Nagaraj S. Kulkarni | Ms.       |
| 29    | 62     | Neha V              | NEWV      |
| 30    | 56     | Sasanya - M         |           |
| 31    | 21     | Bharya. N           | Sarang 19 |
| 32    | 30     | Parahan M           | B.        |
| 33    | 75     | Pranav. G. Bhat     | Ruma      |
| 34    | 92     | sucleep_s           | SAFE      |
| 35    | 101    | Swith V Mair        | NVE.      |
| 36    | 80     | Rove Shankar A      | (Gar)     |
| 37    | 86     | Sauxov Gubta        | Loubel    |
| 38    |        |                     |           |
| 39    |        |                     |           |
| 40    |        |                     |           |
| 41    |        |                     |           |
| 42    |        |                     |           |
| 43    |        |                     |           |
| 44    |        |                     |           |
| 45    |        |                     |           |
| 46    |        |                     |           |
| 47    |        |                     |           |
| 48    |        |                     |           |
| 49    |        |                     |           |
| 50    |        |                     |           |
| 51    |        |                     |           |
| 52    |        |                     |           |
| 53    |        |                     |           |
| 54    |        |                     |           |
| 55    |        |                     |           |
| 56    |        |                     |           |
| 57    |        |                     |           |