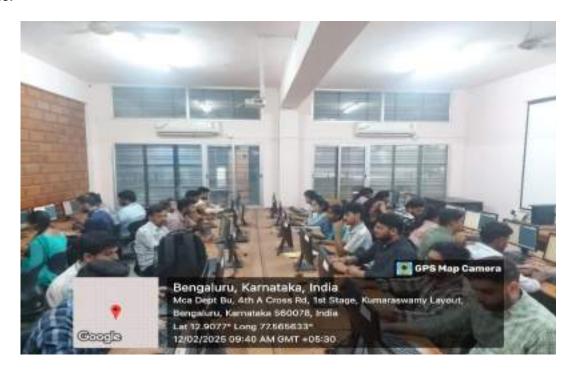

Department: MCA Date: 14/02/2025

**Photos:** 

Pic(1)-Student Participation in Coding

Pic(2). Mr. Tomesh Jain from CODETANTRA visited the Event

Pic(2). First prize winner SHIVAM RAJ, Prize distribution by Mr. Srinivas, Dr.Balu L and Dr.Kumudavalli M V