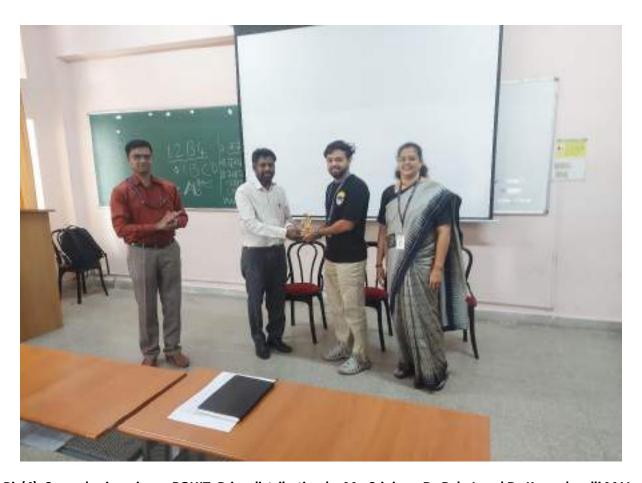

Pic(4). Second prize winner ROHIT, Prize distribution by Mr. Srinivas, Dr.Balu L and Dr.Kumudavalli M V

| SL_No | Reg No | Name                | Signature |
|-------|--------|---------------------|-----------|
| 27    | 25     | Chirarth D. Jain    | ch to     |
| 28    | 63     | Nagaraj S. Kulkarni | Ms.       |
| 29    | 62     | Neha V              | NEWV      |
| 30    | 56     | Sasanya - M         |           |
| 31    | 21     | Bharya. N           | Sarang 19 |
| 32    | 30     | Parahan M           | B.        |
| 33    | 75     | Pranav. G. Bhat     | Ruma      |
| 34    | 92     | sucleep_s           | SAFE      |
| 35    | 101    | Swith V Mair        | NVE.      |
| 36    | 80     | Rove Shankar A      | (Gar)     |
| 37    | 86     | Sauxov Gubta        | Loubel    |
| 38    |        |                     |           |
| 39    |        |                     |           |
| 40    |        |                     |           |
| 41    |        |                     |           |
| 42    |        |                     |           |
| 43    |        |                     |           |
| 44    |        |                     |           |
| 45    |        |                     |           |
| 46    |        |                     |           |
| 47    |        |                     |           |
| 48    |        |                     |           |
| 49    |        |                     |           |
| 50    |        |                     |           |
| 51    |        |                     |           |
| 52    |        |                     |           |
| 53    |        |                     |           |
| 54    |        |                     |           |
| 55    |        |                     |           |
| 56    |        |                     |           |
| 57    |        |                     |           |