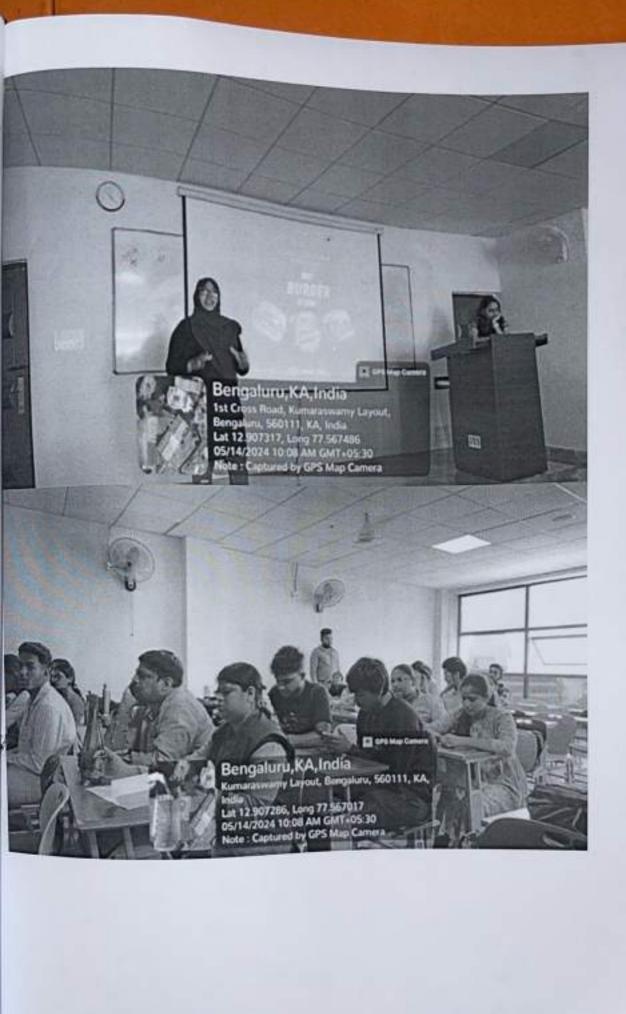

|  |  |  |

Event Coordinator

HOD/Director

IQAC Coordinator

Principal



DAYANANDA SAGAR COLLEGE OF ARTS, SCIENCE AND COMMERCE SHAVIGE MALLESHWARA HILLS, KUMARASWAMY LAYOUT, BENGALURU-560111

INTERNAL QUALITY ASSURANCE CELL (IQAC)

DEPARTMENT OF COMMERCE AND MANAGEMENT B.COM/BBA-UG(BU)

ENTERPRENEURSHIP CELL (UDYAMITA)
PRESENTS

POSTER MAKING COMPETITION

Date: 14 May 2024

Time: 9:30 AM to 11:00 AM

Venue: Building No.13

Classroom No: 508

**Faculty Coordinators** 

Meghana C V R Rajendra Kumar Lohith Kumar S

**Student Organisers** 

Srushti Jain Mahendra R Shivani Niranjan Yashas G

Faculty

HOD's.

Vice Principal

Principal









# ANANDA SAGAR COLLEGE OF ARTS, SCIENCE & COMMERCE Shaving Mall. 560 078

Shavige Malleswara Hills, 1" stage kumaraswamy Layout, Bengaluru, Karnataka – 560 078
Internal Quality Assurance Cell (IQAC)

Department of BBA & B.Com

### (E-Ship - UDYAMITA)

Event Name:

Date:

ATTENDANCE SHEET

|     | Name                                 | UUCMS No.        | Class & Sec | Signature       |
|-----|--------------------------------------|------------------|-------------|-----------------|
| -15 | مر لاه امرو                          | 1.54 702 (200)   | 20          | railto          |
|     | arshell K                            | U03CJ23C0096     |             | TROOTE -        |
| 15  | akelistlia, R. M                     | UD3CT33C0087     |             | J.              |
| H   | ari Prog