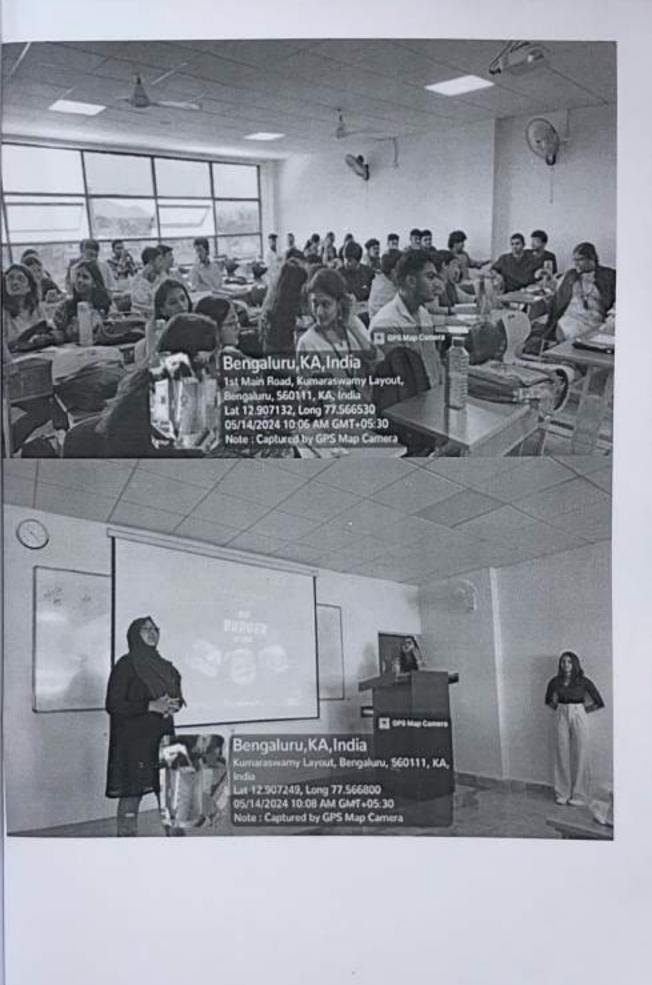

|  |  |  |

Event Coordinator

HOD/Director

IQAC Coordinator

Principal



DAYANANDA SAGAR COLLEGE OF ARTS, SCIENCE AND COMMERCE SHAVIGE MALLESHWARA HILLS, KUMARASWAMY LAYOUT, BENGALURU-560111

INTERNAL QUALITY ASSURANCE CELL (IQAC)

DEPARTMENT OF COMMERCE AND MANAGEMENT B.COM/BBA-UG(BU)

ENTERPRENEURSHIP CELL (UDYAMITA)
PRESENTS

POSTER MAKING COMPETITION

Date: 14 May 2024

Time: 9:30 AM to 11:00 AM

Venue: Building No.13

Classroom No: 508

**Faculty Coordinators** 

Meghana C V R Rajendra Kumar Lohith Kumar S

**Student Organisers** 

Srushti Jain Mahendra R Shivani Niranjan Yashas G

Faculty

HOD's.

Vice Principal

Principal









# ANANDA SAGAR COLLEGE OF ARTS, SCIENCE & COMMERCE Shaving Mall. 560 078

Shavige Malleswara Hills, 1" stage kumaraswamy Layout, Bengaluru, Karnataka – 560 078
Internal Quality Assurance Cell (IQAC)

Department of BBA & B.Com

### (E-Ship - UDYAMITA)

Event Name:

Date:

ATTENDANCE SHEET

|     | Name                                 | UUCMS No.        | Class & Sec | Signature       |
|-----|--------------------------------------|------------------|-------------|-----------------|
| -15 | مر لاه امرو                          | 1.54 702 (200)   | 20          | railto          |
|     | arshell K                            | U03CJ23C0096     |             | TROOTE -        |
| 15  | akelistlia, R. M                     | UD3CT33C0087     |             | J.              |
| H   | ari Pr