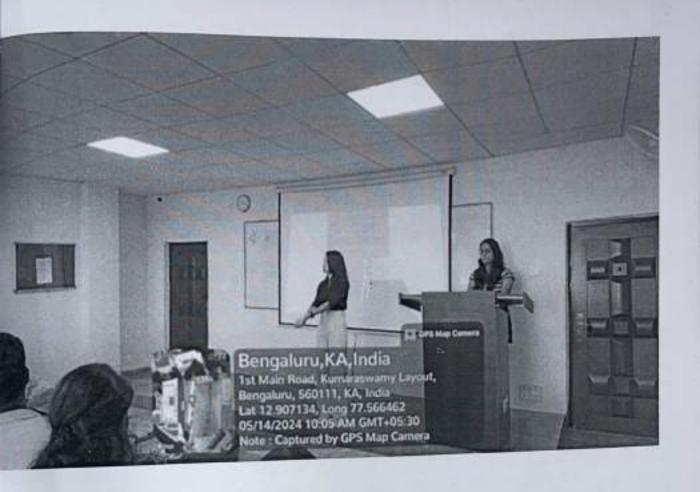

|  |  |  |

Event Coordinator

HOD/Director

IQAC Coordinator

Principal



DAYANANDA SAGAR COLLEGE OF ARTS, SCIENCE AND COMMERCE SHAVIGE MALLESHWARA HILLS, KUMARASWAMY LAYOUT, BENGALURU-560111

INTERNAL QUALITY ASSURANCE CELL (IQAC)

DEPARTMENT OF COMMERCE AND MANAGEMENT B.COM/BBA-UG(BU)

ENTERPRENEURSHIP CELL (UDYAMITA)
PRESENTS

POSTER MAKING COMPETITION

Date: 14 May 2024

Time: 9:30 AM to 11:00 AM

Venue: Building No.13

Classroom No: 508

**Faculty Coordinators** 

Meghana C V R Rajendra Kumar Lohith Kumar S

**Student Organisers** 

Srushti Jain Mahendra R Shivani Niranjan Yashas G

Faculty

HOD's.

Vice Principal

Principal









# ANANDA SAGAR COLLEGE OF ARTS, SCIENCE & COMMERCE Shaving Mall. 560 078

Shavige Malleswara Hills, 1" stage kumaraswamy Layout, Bengaluru, Karnataka – 560 078
Internal Quality Assurance Cell (IQAC)

Department of BBA & B.Com

### (E-Ship - UDYAMITA)

Event Name:

Date:

ATTENDANCE SHEET

|     | Name                                 | UUCMS No.        | Class & Sec | Signature       |
|-----|--------------------------------------|------------------|-------------|-----------------|
| -15 | مر لاه امرو                          | 1.54 702 (200)   | 20          | railto          |
|     | arshell K                            | U03CJ23C0096     |             | TROOTE -        |
| 15  | akelistlia, R. M                     | UD3CT33C0087     |             | J.              |
| H   | ari Proga