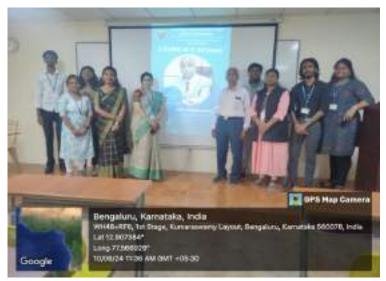

### PROF. SHANKAR NARAYAN RAO

Manging Partner Shridhi Sai Academy Vidhya Kendra for Skill Development

Faculty Organizers Prof Lalitha Prof Meghana C

Faculty HOD's Vice Principal Principal

**Photo 1: Welcoming Guest for the event** 