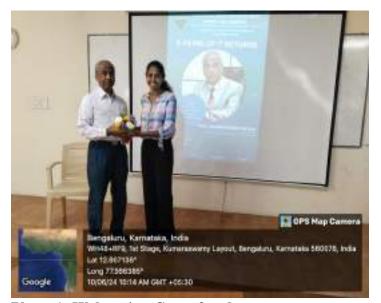

### PROF. SHANKAR NARAYAN RAO

Manging Partner Shridhi Sai Academy Vidhya Kendra for Skill Development

Faculty Organizers Prof Lalitha Prof Meghana C

Faculty HOD's Vice Principal Principal

**Photo 1: Welcoming Guest for the event** 

Photo 3: Session taken by resource person

Photo 5: Giving Memento to resource person

Photo 2: Participant of the event

Photo 4: The student and faculty coordinators