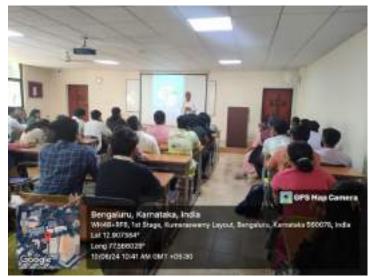

### PROF. SHANKAR NARAYAN RAO

Manging Partner Shridhi Sai Academy Vidhya Kendra for Skill Development

Faculty Organizers Prof Lalitha Prof Meghana C

Faculty HOD's Vice Principal Principal

**Photo 1: Welcoming Guest for the event** 

Photo 3: Session taken by resource person

Photo 5: Giving Memento to resource person

Photo 2: Participant of the event

Photo 4: The student and faculty coordinators