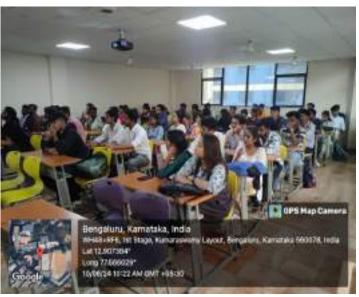

Photo 3: Session taken by resource person

Photo 5: Giving Memento to resource person

Photo 2: Participant of the event

Photo 4: The student and faculty coordinators