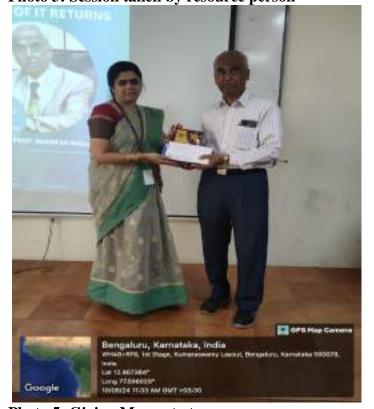

Photo 3: Session taken by resource person

Photo 5: Giving Memento to resource person

Photo 2: Participant of the event

Photo 4: The student and faculty coordinators