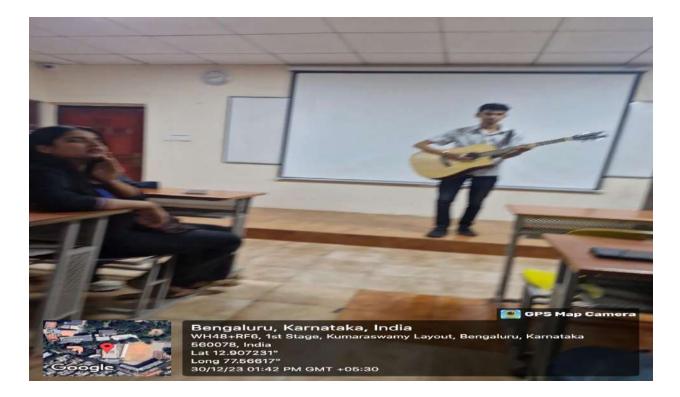

usion:**

The Talent Show was a resounding success, providing an opportunity for students to shine and showcase their hidden talents. It not only entertained the audience but also inspired participants to pursue their passions with confidence. The event exemplified the spirit of creativity, collaboration, and talent within the B.COM/BBA department, leaving a lasting impression on everyone involved.



Dayananda Sagar College of Art,Science and Commerce Hindi Parishad-Vedanta



"Talent Show" on 30/12/2023





# Time: 1:00 pm Venue: DSI Campus

Coordinator Dr.Chiluka Pusphalata Hod-B.Com Prof. Murgesha B N Hod-BBA Prof. Rekha M.P

PRINCIPAL Dr. Nagaraj Shenoy



HINDI PARISHAD COORDINATOR GIVING INSTRUCTIONS ON EVENT



BBA 1<sup>ST</sup> YEAR STUDENT PERFORMING – ENACTING AN ACTRES ROLE



#### STUDENT OF ENGINEERING -INTSRUMENTAL PERFORMING



#### DAYANANDASAGAR COLLEGE OF ARTS SCIENCE AND COMMERCE SHAVIGEMALLESHWARA HILLS, KUMARSWAMY LAYOUT, BANGALORE-560082

# INTERNAL QUALITY ASSURANCE CELL (IQAC) CELL HINDI PARISHAD CLUB – "VEDANTA"

# EVENT: TALENT SHOW

STUDENTS REGISTERED/ ATTENDANCE SHEET

Department: B.COM/BBA

Date: 30 /12/2023

Barrie and A

| SL.NO | NAME OF THE<br>STUDENTS | DEPARTMENT | SEMESTER | SIGNATURE                |
|-------|-------------------------|------------|----------|--------------------------|
| 1     | Aman kumae              | Brlom      | m        | Amankema                 |
| 2     | Siddaeth jain           | Brom       | (1)      | Aman Koma<br>Sidelallyri |
| 3     | Samoiel                 | Belom      | 112      | Same