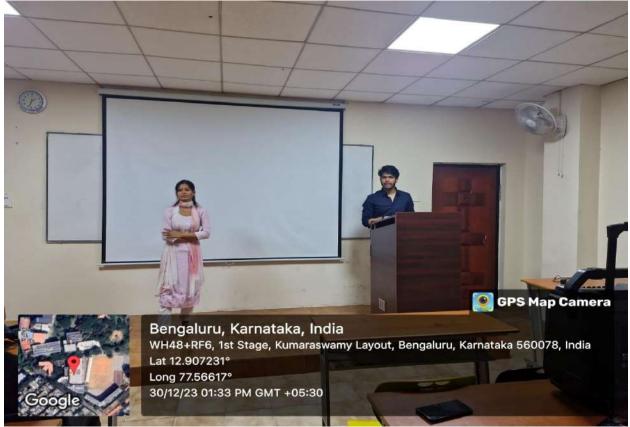

# Time: 1:00 pm Venue: DSI Campus

Coordinator Dr.Chiluka Pusphalata Hod-B.Com Prof. Murgesha B N Hod-BBA Prof. Rekha M.P

PRINCIPAL Dr. Nagaraj Shenoy

HINDI PARISHAD COORDINATOR GIVING INSTRUCTIONS ON EVENT