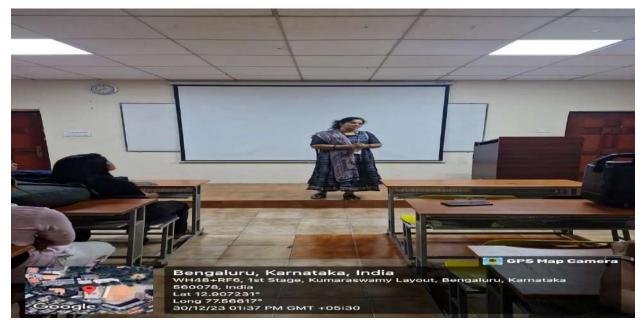

# Time: 1:00 pm Venue: DSI Campus

Coordinator Dr.Chiluka Pusphalata Hod-B.Com Prof. Murgesha B N Hod-BBA Prof. Rekha M.P

PRINCIPAL Dr. Nagaraj Shenoy

HINDI PARISHAD COORDINATOR GIVING INSTRUCTIONS ON EVENT